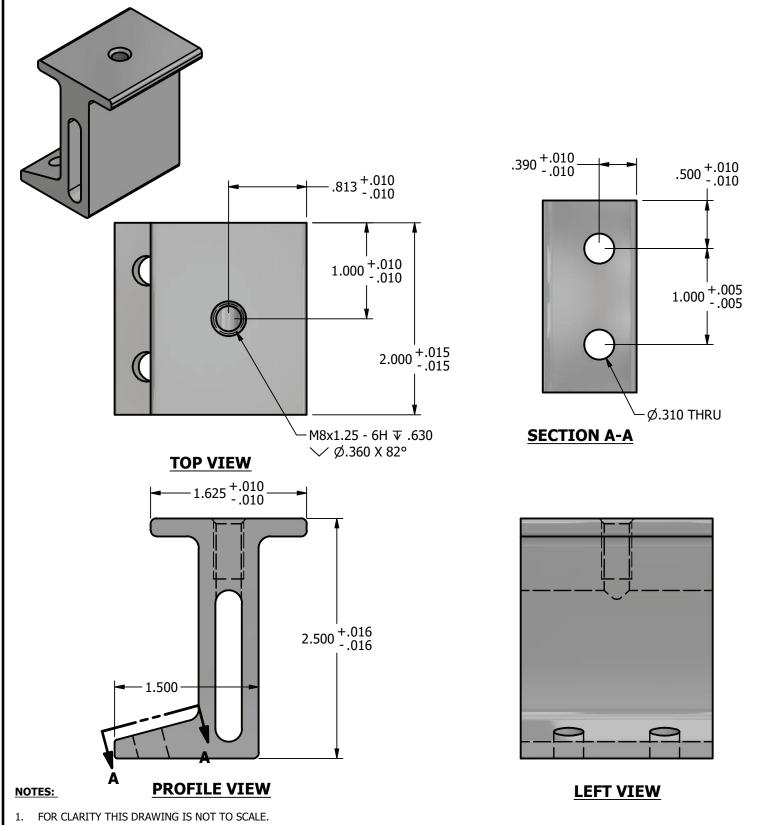

## **POWERMOUNT 9000-S**

| DRAWN BY: | TKunach   | ľ |
|-----------|-----------|---|
| DATE:     | 3/20/2024 | ļ |
| SCALE:    | N.T.S.    | ľ |
| MATERIAL: | Aluminum  | ľ |

THE INFORMATION HEREIN IS CONFIDENTIAL AND PROPRIETARY AND IS NOT TO BE DISCLOSED OR DELIVERED TO THIRD PARTIES WITHOUT THE PRIOR WRITTEN CONSENT OF SOLAR CONNECTIONS INTERNATIONAL, INC.