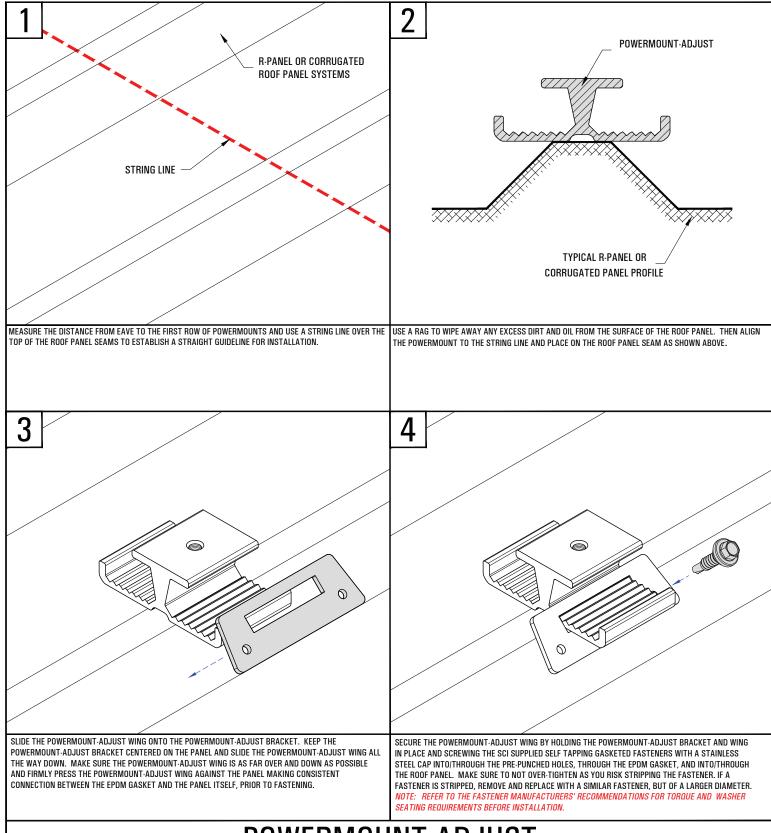

## \*\*\* POWERMOUNT-ADJUST INSTALLATION INSTRUCTIONS \*\*\*

SLIDE THE POWERMOUNT-ADJUST WING ONTO THE POWERMOUNT-ADJUST BRACKET. KEEP THE POWERMOUNT-ADJUST BRACKET CENTERED ON THE PANEL AND SLIDE THE POWERMOUNT-ADJUST WING ALL THE WAY DOWN. MAKE SURE THE POWERMOUNT-ADJUST WING IS AS FAR OVER AND DOWN AS POSSIBLE AND FIRMLY PRESS THE POWERMOUNT-ADJUST WING AGAINST THE PANEL MAKING CONSISTENT CONNECTION BETWEEN THE EPDM GASKET AND THE PANEL ITSELF, PRIOR TO FASTENING.

SECURE THE POWERMOUNT-ADJUST WING BY HOLDING THE POWERMOUNT-ADJUST BRACKET AND WING IN PLACE AND SCREWING THE SCI SUPPLIED SELF TAPPING GASKETED FASTENERS WITH A STAINLESS STEEL CAP INTO/THROUGH THE PRE-PUNCHED HOLES, THROUGH THE EPDM GASKET, AND INTO/THROUGH THE ROOF PANEL. MAKE SURE TO NOT OVER-TIGHTEN AS YOU RISK STRIPPING THE FASTENER. IF A FASTENER IS STRIPPED, REMOVE AND REPLACE WITH A SIMILAR FASTENER, BUT OF A LARGER DIAMETER. NOTE: REFER TO THE FASTENER MANUFACTURERS' RECOMMENDATIONS FOR TORQUE AND WASHER SEATING REQUIREMENTS BEFORE INSTALLATION