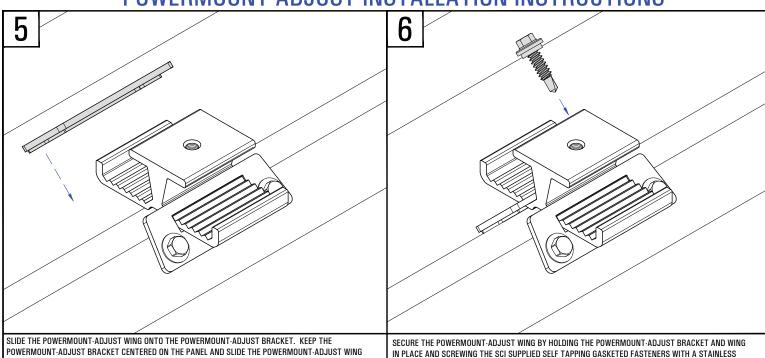

## \*\*\* POWERMOUNT-ADJUST INSTALLATION INSTRUCTIONS \*\*\*

SLIDE THE POWERMOUNT-ADJUST WING ONTO THE POWERMOUNT-ADJUST BRACKET. KEEP THE POWERMOUNT-ADJUST BRACKET CENTERED ON THE PANEL AND SLIDE THE POWERMOUNT-ADJUST WING ALL THE WAY DOWN. MAKE SURE THE POWERMOUNT-ADJUST WING IS AS FAR OVER AND DOWN AS POSSIBLE AND FIRMLY PRESS THE POWERMOUNT-ADJUST WING AGAINST THE PANEL MAKING CONSISTENT CONNECTION BETWEEN THE EPDM GASKET AND THE PANEL ITSELF, PRIOR TO FASTENING.

SECURE THE POWERMOUNT-ADJUST WING BY HOLDING THE POWERMOUNT-ADJUST BRACKET AND WING IN PLACE AND SCREWING THE SCI SUPPLIED SELF TAPPING GASKETED FASTENERS WITH A STAINLESS STEEL CAP INTO/THROUGH THE PRE-PUNCHED HOLES, THROUGH THE EPDM GASKET, AND INTO/THROUGH THE ROOF PANEL. MAKE SURE TO NOT OVER-TIGHTEN AS YOU RISK STRIPPING THE FASTENER. IF A FASTENER IS STRIPPED, REMOVE AND REPLACE WITH A SIMILAR FASTENER, BUT OF A LARGER DIAMETER. NOTE: REFER TO THE FASTENER MANUFACTURERS' RECOMMENDATIONS FOR TORQUE AND WASHER SEATING REQUIREMENTS BEFORE INSTALLATION