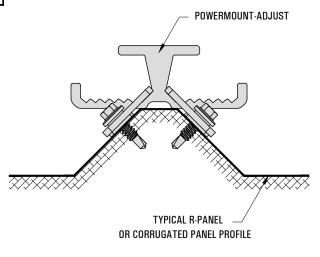

SECURE THE POWERMOUNT-ADJUST WING BY HOLDING THE POWERMOUNT-ADJUST BRACKET AND WING IN PLACE AND SCREWING THE SCI SUPPLIED SELF TAPPING GASKETED FASTENERS WITH A STAINLESS STEEL CAP INTO/THROUGH THE PRE-PUNCHED HOLES, THROUGH THE EPDM GASKET, AND INTO/THROUGH THE ROOF PANEL. MAKE SURE TO NOT OVER-TIGHTEN AS YOU RISK STRIPPING THE FASTENER. IF A FASTENER IS STRIPPED, REMOVE AND REPLACE WITH A SIMILAR FASTENER, BUT OF A LARGER DIAMETER. NOTE: REFER TO THE FASTENER MANUFACTURERS' RECOMMENDATIONS FOR TORQUE AND WASHER SEATING REQUIREMENTS BEFORE INSTALLATION