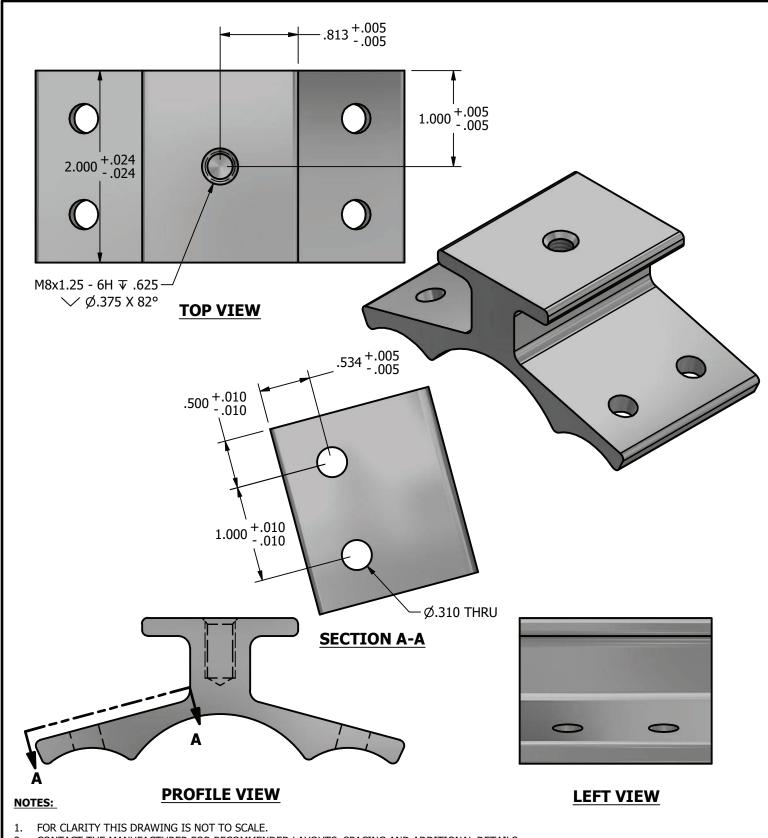

## \*\*\* SCI PRODUCT CUT SHEET \*\*\*

- 2.
- CONTACT THE MANUFACTURER FOR RECOMMENDED LAYOUTS, SPACING AND ADDITIONAL DETAILS.
  INSTALLATION MUST BE COMPLETED WITH THE MANUFACTURERS WRITTEN SPECIFICATIONS AND INSTALLATION INSTRUCTIONS. 3.
- THESE DRAWINGS ARE SUBJECT TO CHANGE WITHOUT NOTICE.

## POWERMOUNT-CORRUGATED-S

| DRAWN BY: | TKunach   | THE IN  |
|-----------|-----------|---------|
| DATE:     | 3/20/2024 | IS NOT  |
| SCALE:    | N.T.S.    | WITHO   |
| MATERIAL: | Aluminum  | III LIU |