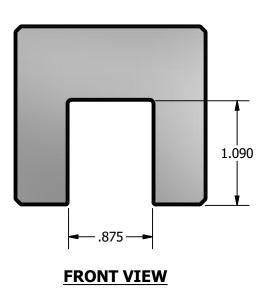

### PV CUBE - MINI - 1SS

| DRAWN BY: | TKunach       | ı |
|-----------|---------------|---|
| DATE:     | 3/20/2024     | l |
| SCALE:    | N.T.S.        | l |
| MATERIAL: | Aluminum 6061 | ľ |

THE INFORMATION HEREIN IS CONFIDENTIAL AND PROPRIETARY AND IS NOT TO BE DISCLOSED OR DELIVERED TO THIRD PARTIES WITHOUT THE PRIOR WRITTEN CONSENT OF SOLAR CONNECTIONS INTERNATIONAL, INC.