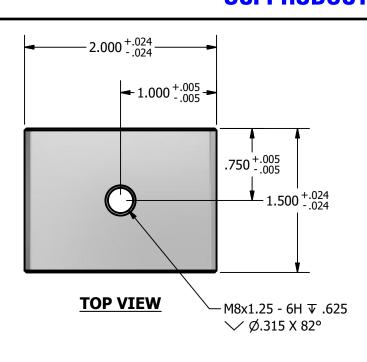

### PV CUBE - MINI - 1SS

| DRAWN BY: | TKunach       | ı |
|-----------|---------------|---|
| DATE:     | 3/20/2024     | l |
| SCALE:    | N.T.S.        | l |
| MATERIAL: | Aluminum 6061 | ľ |

THE INFORMATION HEREIN IS CONFIDENTIAL AND PROPRIETARY AND IS NOT TO BE DISCLOSED OR DELIVERED TO THIRD PARTIES WITHOUT THE PRIOR WRITTEN CONSENT OF SOLAR CONNECTIONS INTERNATIONAL, INC.