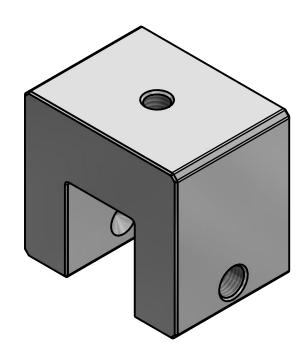

### PV CUBE - MINI - 1SS

| DRAWN BY: | TKunach       | ı |
|-----------|---------------|---|
| DATE:     | 3/20/2024     | l |
| SCALE:    | N.T.S.        | l |
| MATERIAL: | Aluminum 6061 | ľ |

THE INFORMATION HEREIN IS CONFIDENTIAL AND PROPRIETARY AND IS NOT TO BE DISCLOSED OR DELIVERED TO THIRD PARTIES WITHOUT THE PRIOR WRITTEN CONSENT OF SOLAR CONNECTIONS INTERNATIONAL, INC.