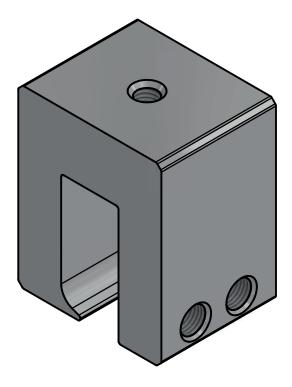

### **PV CUBE KLOC - 2SS**

| DRAWN BY: | TKunach   |
|-----------|-----------|
| DATE:     | 3/20/2024 |
| SCALE:    | N.T.S.    |
| MATERIAL: | Aluminum  |

THE INFORMATION HEREIN IS CONFIDENTIAL AND PROPRIETARY AND IS NOT TO BE DISCLOSED OR DELIVERED TO THIRD PARTIES WITHOUT THE PRIOR WRITTEN CONSENT OF SOLAR CONNECTIONS INTERNATIONAL, INC.