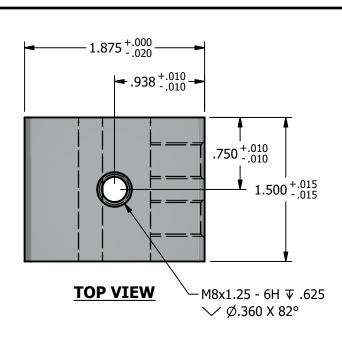

## \*\*\* SCI PRODUCT CUT SHEET \*\*\*

**RIGHT VIEW** 

### NOTES: FRONT VIEW

- 1. FOR CLARITY THIS DRAWING IS NOT TO SCALE.
- 2. CONTACT THE MANUFACTURER FOR RECOMMENDED LAYOUTS, SPACING AND ADDITIONAL DETAILS.
- 3. INSTALLATION MUST BE COMPLETED WITH THE MANUFACTURERS WRITTEN SPECIFICATIONS AND INSTALLATION INSTRUCTIONS.
- 4. THESE DRAWINGS ARE SUBJECT TO CHANGE WITHOUT NOTICE.