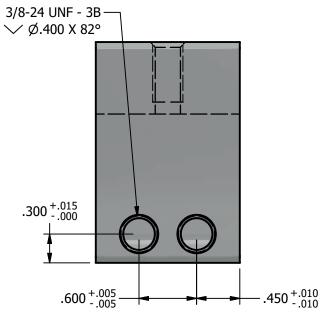

## \*\*\* SCI PRODUCT CUT SHEET \*\*\*

**RIGHT VIEW** 

### NOTES: FRONT VIEW

- 1. FOR CLARITY THIS DRAWING IS NOT TO SCALE.
- 2. CONTACT THE MANUFACTURER FOR RECOMMENDED LAYOUTS, SPACING AND ADDITIONAL DETAILS.
- 3. INSTALLATION MUST BE COMPLETED WITH THE MANUFACTURERS WRITTEN SPECIFICATIONS AND INSTALLATION INSTRUCTIONS.
- 4. THESE DRAWINGS ARE SUBJECT TO CHANGE WITHOUT NOTICE.