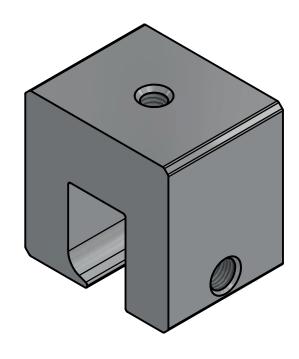

## **PV CUBE KLOC MINI - 1SS**

| DRAWN BY: | TKunach  |
|-----------|----------|
| DATE:     | 3/20/24  |
| SCALE:    | N.T.S.   |
| MATERIAL: | Aluminum |

THE INFORMATION HEREIN IS CONFIDENTIAL AND PROPRIETARY AND IS NOT TO BE DISCLOSED OR DELIVERED TO THIRD PARTIES WITHOUT THE PRIOR WRITTEN CONSENT OF SOLAR CONNECTIONS INTERNATIONAL, INC.