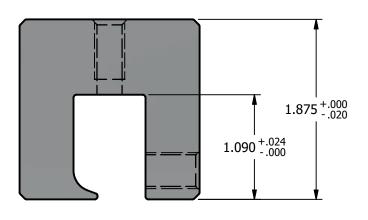

## NOTES:

1. FOR CLARITY THIS DRAWING IS NOT TO SCALE.

**FRONT VIEW** 

- 2. CONTACT THE MANUFACTURER FOR RECOMMENDED LAYOUTS, SPACING AND ADDITIONAL DETAILS.
- 3. INSTALLATION MUST BE COMPLETED WITH THE MANUFACTURERS WRITTEN SPECIFICATIONS AND INSTALLATION INSTRUCTIONS.
- 4. THESE DRAWINGS ARE SUBJECT TO CHANGE WITHOUT NOTICE.

## **PV CUBE KLOC MINI - 1SS**

| DRAWN BY: | TKunach  |
|-----------|----------|
| DATE:     | 3/20/24  |
| SCALE:    | N.T.S.   |
| MATERIAL: | Aluminum |

THE INFORMATION HEREIN IS CONFIDENTIAL AND PROPRIETARY AND IS NOT TO BE DISCLOSED OR DELIVERED TO THIRD PARTIES WITHOUT THE PRIOR WRITTEN CONSENT OF SOLAR CONNECTIONS INTERNATIONAL, INC.