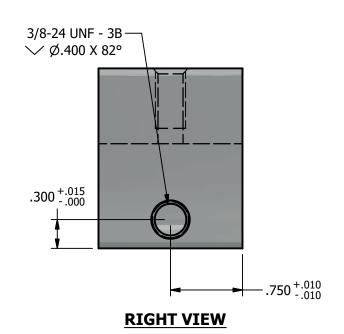

## NOTES:

1. FOR CLARITY THIS DRAWING IS NOT TO SCALE.

**FRONT VIEW** 

- 2. CONTACT THE MANUFACTURER FOR RECOMMENDED LAYOUTS, SPACING AND ADDITIONAL DETAILS.
- 3. INSTALLATION MUST BE COMPLETED WITH THE MANUFACTURERS WRITTEN SPECIFICATIONS AND INSTALLATION INSTRUCTIONS.
- 4. THESE DRAWINGS ARE SUBJECT TO CHANGE WITHOUT NOTICE.

## **PV CUBE KLOC MINI - 1SS**

| DRAWN BY: | TKunach  |
|-----------|----------|
| DATE:     | 3/20/24  |
| SCALE:    | N.T.S.   |
| MATERIAL: | Aluminum |

THE INFORMATION HEREIN IS CONFIDENTIAL AND PROPRIETARY AND IS NOT TO BE DISCLOSED OR DELIVERED TO THIRD PARTIES WITHOUT THE PRIOR WRITTEN CONSENT OF SOLAR CONNECTIONS INTERNATIONAL, INC.