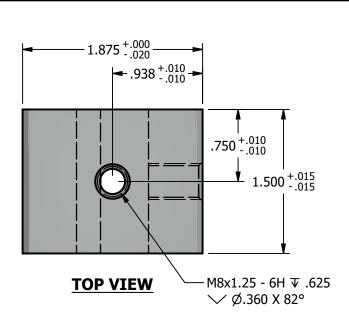

## NOTES:

1. FOR CLARITY THIS DRAWING IS NOT TO SCALE.

**FRONT VIEW** 

- 2. CONTACT THE MANUFACTURER FOR RECOMMENDED LAYOUTS, SPACING AND ADDITIONAL DETAILS.
- 3. INSTALLATION MUST BE COMPLETED WITH THE MANUFACTURERS WRITTEN SPECIFICATIONS AND INSTALLATION INSTRUCTIONS.
- 4. THESE DRAWINGS ARE SUBJECT TO CHANGE WITHOUT NOTICE.

## **PV CUBE KLOC MINI - 1SS**

| DRAWN BY: | TKunach  |
|-----------|----------|
| DATE:     | 3/20/24  |
| SCALE:    | N.T.S.   |
| MATERIAL: | Aluminum |

THE INFORMATION HEREIN IS CONFIDENTIAL AND PROPRIETARY AND IS NOT TO BE DISCLOSED OR DELIVERED TO THIRD PARTIES WITHOUT THE PRIOR WRITTEN CONSENT OF SOLAR CONNECTIONS INTERNATIONAL, INC.