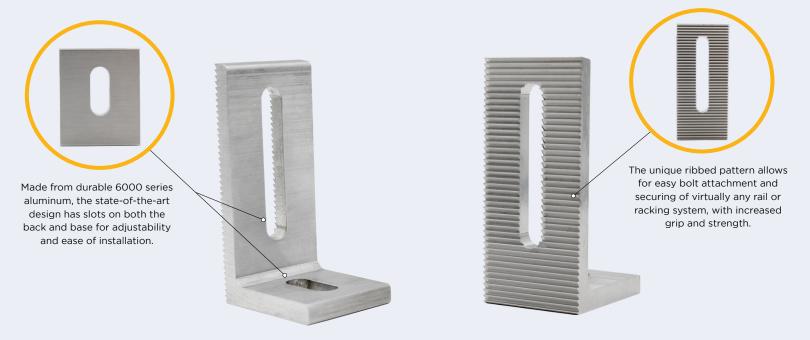

## UNIVERSAL L - FOOT - SLT

Solar Connections International Universal L-Foot-SLT is our custom designed slotted L-Foot for use as your versatile, and cost-effective solution when installing your solar rail and/or racking system applications to any clamp or bracket on the market. While this Universal L-Foot was specifically and uniquely designed for use with all of Solar Connections International's metal roof attachments, it is versatile enough to also be compatible with all other clamp and bracket systems on the market, as well. While the industry standard mill finish is available, Solar Connections International went one step above, and has also designed it to make a standard black finish available upon request, to meet your custom project needs, as well.

The design of the Solar Connections International Universal L-Foot-SLT follows in the footsteps of all Solar Connections International products, incorporating increased strength, versatility, and the adjustability to assist and create an ease of installation only recognized with Solar Connections International's products.