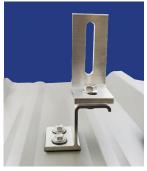

## UNIVERSAL L - FOOT - SLT

Solar Connections International Universal L-Foot-SLT is our custom designed slotted L-Foot for use as your versatile, and cost-effective solution when installing your solar rail and/or racking system applications to any clamp or bracket on the market. While this Universal L-Foot was specifically and uniquely designed for use with all of Solar Connections International's metal roof attachments, it is versatile enough to also be compatible with all other clamp and bracket systems on the market, as well. While the industry standard mill finish is available, Solar Connections International went one step above, and has also designed it to make a standard black finish available upon request, to meet your custom project needs, as well.

The design of the Solar Connections International Universal L-Foot-SLT follows in the footsteps of all Solar Connections International products, incorporating increased strength, versatility, and the adjustability to assist and create an ease of installation only recognized with Solar Connections International's products.