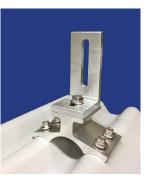

## UNIVERSAL L - FOOT - SLT

Solar Connections International Universal L-Foot-SLT is our custom designed slotted L-Foot for use as your versatile, and cost-effective solution when installing your solar rail and/or racking system applications to any clamp or bracket on the market. While this Universal L-Foot was specifically and uniquely designed for use with all of Solar Connections International's metal roof attachments, it is versatile enough to also be compatible with all other clamp and bracket systems on the market, as well. While the industry standard mill finish is available, Solar Connections International went one step above, and has also designed it to make a standard black finish available upon request, to meet your custom project needs, as well.

The design of the Solar Connections International Universal L-Foot-SLT follows in the footsteps of all Solar Connections International products, incorporating increased strength, versatility, and the adjustability to assist and create an ease of installation only recognized with Solar Connections International's products.