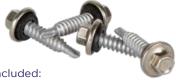

## **ATTACHMENT**

- · 4 Points of Attachment
- #14 x 1-1/8" SS Single Piece Cap with EPDM Washer
- Angled Attachment for Maximum Uplift Strength

#### **EPDM GASKET**

- · Pre-Applied EPDM Gaskets
- Premium Water Tight Seal

### What's Included:

- PowerMount PMR1-S Bracket
- 4 Fully Gasketed Fasteners with Stainless Steel Cap
- SCI M8-Bolt 1.25" x 20MM Stainless Steel Flange Bolt

PowerMount
PMR1-S™ designed
to be used with
virtually any S-Style
Corrugated Metal
Roof Panel System.