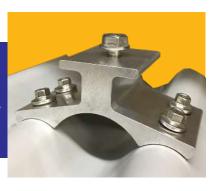

# POWERMOUNT PMR1-ST

FOR S-STYLE CORRUGATED ROOF SYSTEMS

The Solar Connections International PowerMount PMR1-S is your solution for S-style corrugated metal roof panel solar system attachments. Following in the footsteps of all other Solar Connections International products, this product is designed to simplify installation, considerably reducing your labor and installation costs. Its exceptional design was also created to incorporate the use of our Universal L-Foot, our Solar Connections Kit, as well as all other L-Foot designs and components needed within the industry. The pre-applied EPDM gaskets are incorporated to provide you with the utmost in watertightness, and protection for your S-style corrugated roof system applications. In addition, and being that it incorporates a majority of all S-style corrugated panels on the market, it is designed to eliminate the need to inventory multiple products, or carry additional SKUs for S-style corrugated metal roof panel installations.

# POWERMOUNT PMR1-S™

- Single Piece Design Simplifies Installation and Considerably Reduces Your Labor and Installation Costs
- Fits A Majority of All Corrugated Panels
- · Large Mounting Surface for Increased Holding Power
- 1 SKU Fits A Majority of S-Style Corrugated Metal Roof Panels

### What's Included:

- PowerMount PMR1-S Bracket
- 4 Fully Gasketed Fasteners with Stainless Steel Cap
- SCI M8-Bolt 1.25" x 20MM Stainless Steel Flange Bolt

PowerMount
PMR1-S™ designed
to be used with
virtually any S-Style
Corrugated Metal
Roof Panel System.