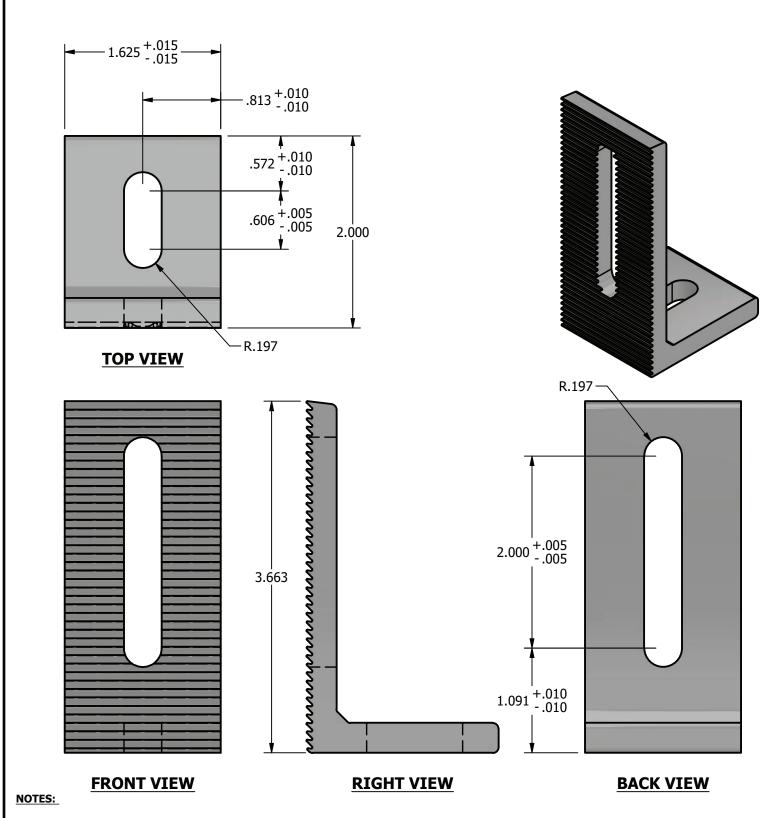

## L FOOT-SLT

| DRAWN | BY:  | TKunach   |
|-------|------|-----------|
| DATE  |      | 3/20/2024 |
| SCAL  | E:   | N.T.S.    |
| MATER | IAL: | Aluminum  |

THE INFORMATION HEREIN IS CONFIDENTIAL AND PROPRIETARY AND IS NOT TO BE DISCLOSED OR DELIVERED TO THIRD PARTIES WITHOUT THE PRIOR WRITTEN CONSENT OF SOLAR CONNECTIONS INTERNATIONAL, INC.