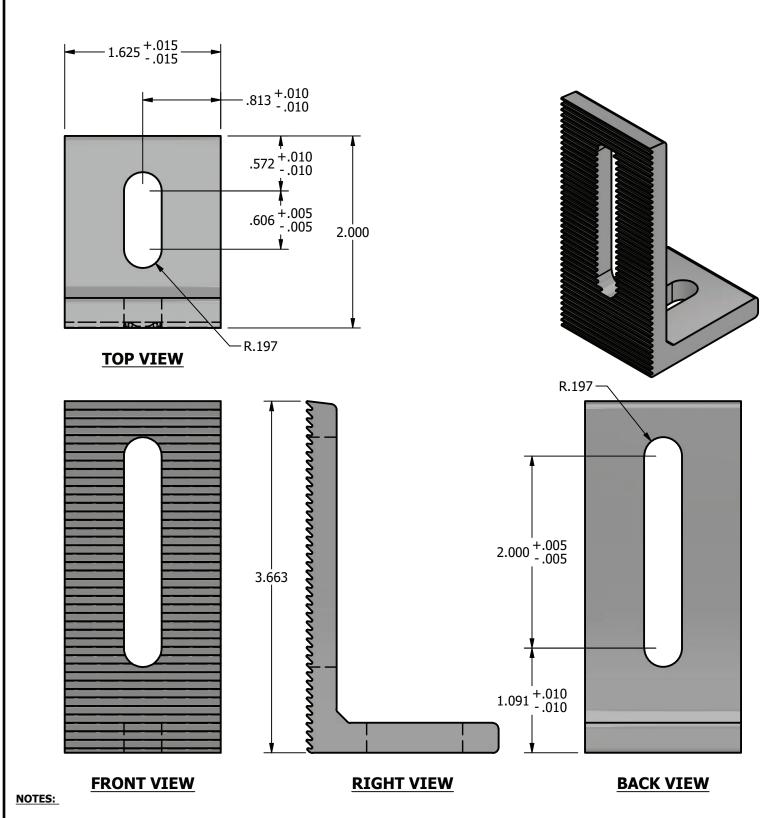

## LF00T-SLT - SC0-500-00

| DRAWN BY: | TKunach   | ľ |
|-----------|-----------|---|
| DATE:     | 3/20/2024 | ľ |
| SCALE:    | N.T.S.    | ľ |
| MATERIAL: | Aluminum  | ľ |

THE INFORMATION HEREIN IS CONFIDENTIAL AND PROPRIETARY AND IS NOT TO BE DISCLOSED OR DELIVERED TO THIRD PARTIES WITHOUT THE PRIOR WRITTEN CONSENT OF SOLAR CONNECTIONS INTERNATIONAL, INC.