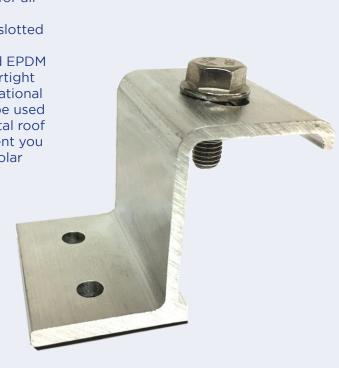

## **Z-BRACKET**

FOR VALLEY ATTACHMENTS AND UNIQUE SECTIONS OF YOUR METAL ROOF SYSTEM APPLICATIONS

The Solar Connections International Z-Bracket is designed to specifically provide the ultimate in versatility and capability with regards to any solar attachments found within your valley, as well as within any unique sections of your metal roofing system applications. As you can expect from our entire Solar Connections International product line, these specific products are designed for strength, capability, and versatility and have become a multi-use solution for all forms of valley and unique roof attachments in the market. It's simplified installation process while incorporating the product's slotted attachment design provides for increased versatility for your installations. In addition, and while incorporating our pre-applied EPDM gasket, the product's design will provide for the consistent watertight seal that you can always count on with Solar Connections International products. Similar to our PowerMount 9000-S, this product can be used with any R-Panel, Corrugated Panel, valley details, or unique metal roof system applications that require a versitile and reliable attachment you can only expect from Solar Connections International, for your solar installations.

## VALLEY POWERMOUNT INCLUDED HARDWARE INSTALLATION PROFILE 2" Stainless Steel #14 Self-Tapping Screws For Installation Into A Wood Roof Deck W8 x 1.25" x 20MM Stainless Steel Flange Bolt with A2 Stainless Steel Flange Nut