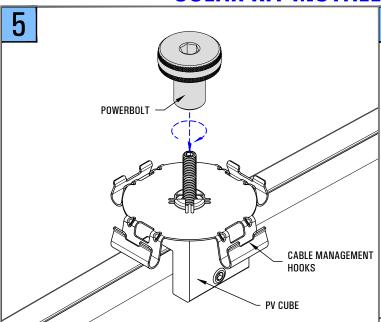

### **SOLAR KIT INSTALLATION INSTRUCTIONS**

6 **SOLAR PANEL** MODULE CABLE POWERBOLT **CABLE MANAGEMENT** HOOKS **PV CUBE** 

THREAD THE END POWERBOLT ON TO THE STAINLESS STEEL THREADED ANCHOR ON THE FIRST ROW OF PV CUBE, ONLY. MAKE SURE TO NOT COMPLETELY TIGHTEN DOWN THE END POWERBOLT AS YOU WILL NEED CLEARANCE FOR THE SOLAR PANEL MODULE. REPEAT THIS STEP FOR THE ENTIRE FIRST ROW OF PV CUBE, IN A SERIES, ONLY.