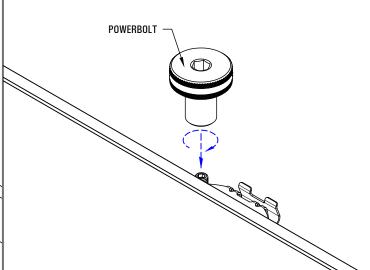

### **SOLAR KIT INSTALLATION INSTRUCTIONS**

6 **SOLAR PANEL** MODULE CABLE POWERBOLT **CABLE MANAGEMENT** HOOKS **PV CUBE** 

THREAD THE END POWERBOLT ON TO THE STAINLESS STEEL THREADED ANCHOR ON THE FIRST ROW OF PV CUBE, ONLY. MAKE SURE TO NOT COMPLETELY TIGHTEN DOWN THE END POWERBOLT AS YOU WILL NEED CLEARANCE FOR THE SOLAR PANEL MODULE. REPEAT THIS STEP FOR THE ENTIRE FIRST ROW OF PV CUBE, IN A SERIES, ONLY.