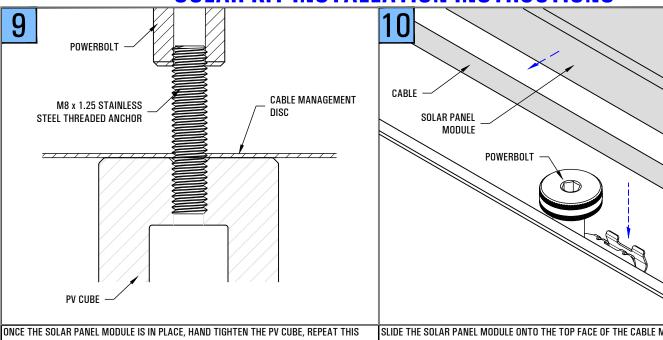

ONCE THE SOLAR PANEL MODULE IS IN PLACE, HAND TIGHTEN THE PV CUBE, REPEAT THIS STEPS 7-9 FOR EACH SOLAR PANEL MODULE IN THE FIRST ROW, OF A SERIES, ONLY.

WITH THE FIRST ROW SOLAR PANEL MODULES IN PLACE, ALIGN AND THREAD THE CENTER POWERBOLT ON TO THE STAINLESS STEEL THREADED ANCHORS LOCATED ON THE OPPOSITE EDGE FROM THE WHERE THE POWERBOLTS WERE JUST INSTALLED. MAKE SURE TO NOT TIGHTEN ALL THE WAY DOWN AS YOU WILL NEED CLEARANCE FOR THE NEXT SOLAR PANEL MODULE TO BE INSTALLED. REPEAT THIS STEP FOR THE ENTIRE FIRST ROW OF SOLAR PANEL MODULES.

### **SOLAR KIT INSTALLATION INSTRUCTIONS**

STEPS 7-9 FOR EACH SOLAR PANEL MODULE IN THE FIRST ROW, OF A SERIES, ONLY,

SLIDE THE SOLAR PANEL MODULE ONTO THE TOP FACE OF THE CABLE MANAGEMENT DISC. MAKE SURE THE EDGE OF THE SOLAR PANEL MODULE IS COMPLETELY UP AGAINST THE CENTER SHANK OF THE POWERBOLT. USE THE CABLE MANAGEMENT HOOKS AS NECESSARY.

SLIDE THE SOLAR PANEL MODULE ON TO THE TOP FACE OF THE CABLE MANAGEMENT DISC. MAKE SURE THE EDGE OF THE SOLAR PANEL MODULE IS COMPLETELY UP AGAINST THE CENTER SHANK OF THE POWERBOLT. USE THE CABLE MANAGEMENT HOOKS AS NECESSARY.