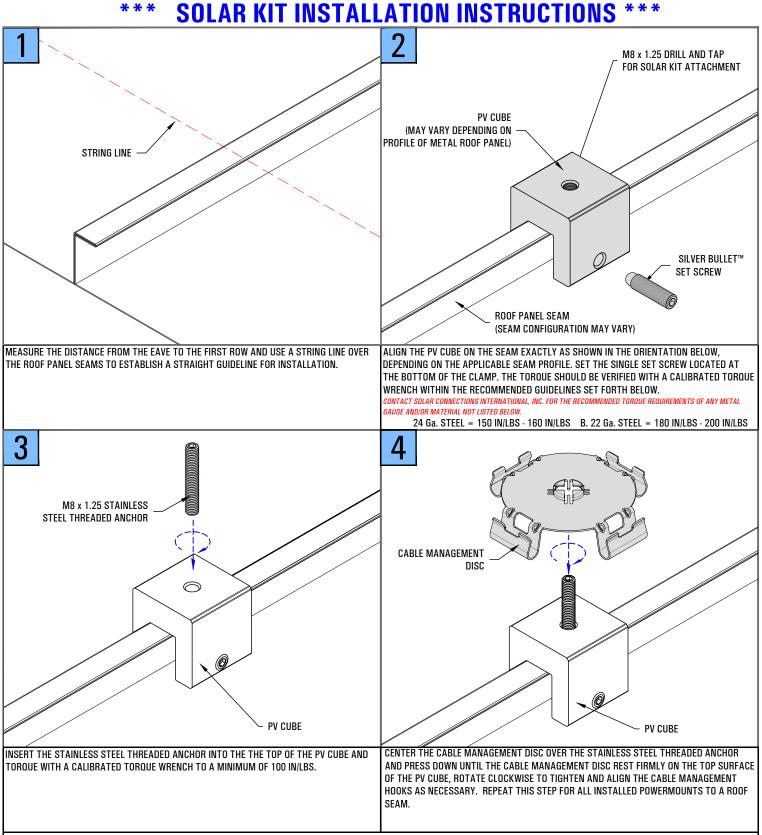

CENTER CONDITION SOLAR KIT **PANEL WIDTH SOLAR PANEL** PERIMETER CONDITION MODULE OUTLINE SOLAR KIT

VERIFY THAT THE PV CUBE IS SECURE, STRAIGHT AND LEVEL, THEN REPEAT STEPS 1-3 FOR REMAINING CLAMPS IN THE MODULE ARRAY. BE SURE TO FOLLOW THE ARCHITECT'S AND/OR ENGINEER'S REQUIRED SPACING AND/OR LAYOUT, INCLUDING THEIR ADJUSTMENTS FOR FIELD CONDITIONS IF ANY. A RECOMMENDED LAYOUT IS FURNISHED BY SOLAR CONNECTIONS INTERNATIONAL, INC. ONLY UPON WRITTEN REQUEST