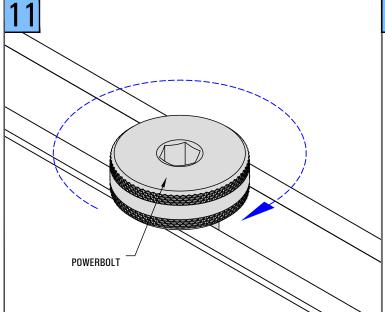

ONCE THE SOLAR PANEL MODULE IS IN PLACE, HAND TIGHTEN THE POWERBOLT, REPEAT STEPS 5-8 FOR EACH SOLAR PANEL MODULE. USE A POWERBOLT FOR THE FINAL PERIMETER CONDITION. ONCE THE ENTIRE MODULE SERIES IS INSTALLED, USE A CALIBRATED TORQUE WRENCH AND 10mm HEX ADAPTER AND TORQUE EVERY POWERBOLT TO A MINIMUM OF 200 IN/LBS. THIS WILL CREATE THE GROUND BONDING TECHNOLOGY TO EACH SOLAR PANEL MODULE IN A SERIES