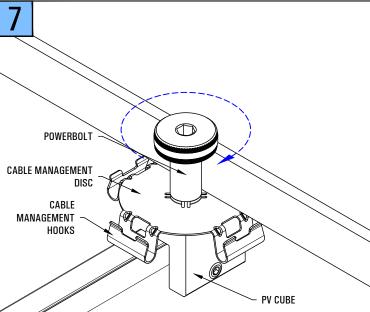

ONCE THE SOLAR PANEL MODULE IS IN PLACE, HAND TIGHTEN THE PV CUBE, REPEAT THIS STEPS 7-9 FOR EACH SOLAR PANEL MODULE IN THE FIRST ROW, OF A SERIES, ONLY.

WITH THE FIRST ROW SOLAR PANEL MODULES IN PLACE, ALIGN AND THREAD THE CENTER POWERBOLT ON TO THE STAINLESS STEEL THREADED ANCHORS LOCATED ON THE OPPOSITE EDGE FROM THE WHERE THE POWERBOLTS WERE JUST INSTALLED. MAKE SURE TO NOT TIGHTEN ALL THE WAY DOWN AS YOU WILL NEED CLEARANCE FOR THE NEXT SOLAR PANEL MODULE TO BE INSTALLED. REPEAT THIS STEP FOR THE ENTIRE FIRST ROW OF SOLAR PANEL MODULES.

### **SOLAR KIT INSTALLATION INSTRUCTIONS**

STEPS 7-9 FOR EACH SOLAR PANEL MODULE IN THE FIRST ROW, OF A SERIES, ONLY,

SLIDE THE SOLAR PANEL MODULE ONTO THE TOP FACE OF THE CABLE MANAGEMENT DISC. MAKE SURE THE EDGE OF THE SOLAR PANEL MODULE IS COMPLETELY UP AGAINST THE CENTER SHANK OF THE POWERBOLT. USE THE CABLE MANAGEMENT HOOKS AS NECESSARY.