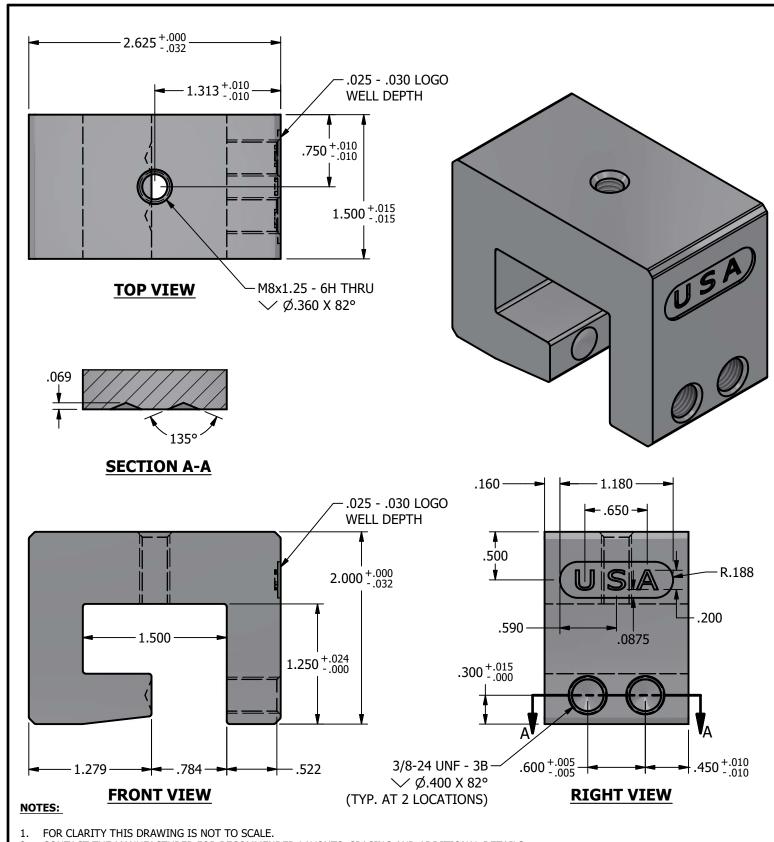

## \*\*\* SCI PRODUCT CUT SHEET \*\*\*

- 2. CONTACT THE MANUFACTURER FOR RECOMMENDED LAYOUTS, SPACING AND ADDITIONAL DETAILS.
- 3. INSTALLATION MUST BE COMPLETED WITH THE MANUFACTURERS WRITTEN SPECIFICATIONS AND INSTALLATION INSTRUCTIONS.
- 4. THESE DRAWINGS ARE SUBJECT TO CHANGE WITHOUT NOTICE.

## PV CUBE WIDE-2SS-EV-USA

| DRAWN BY: | tkunach   | THE INFORMATION HEREIN IS CONFIDENTIAL AND PROPRIETARY AND                                                                      |
|-----------|-----------|---------------------------------------------------------------------------------------------------------------------------------|
| DATE:     | 11/0/2024 | IS NOT TO BE DISCLOSED OR DELIVERED TO THIRD PARTIES WITHOUT THE PRIOR WRITTEN CONSENT OF SOLAR CONNECTIONS INTERNATIONAL, INC. |
| SCALE:    | N.T.S.    |                                                                                                                                 |
| MATERIAL: | Aluminum  |                                                                                                                                 |