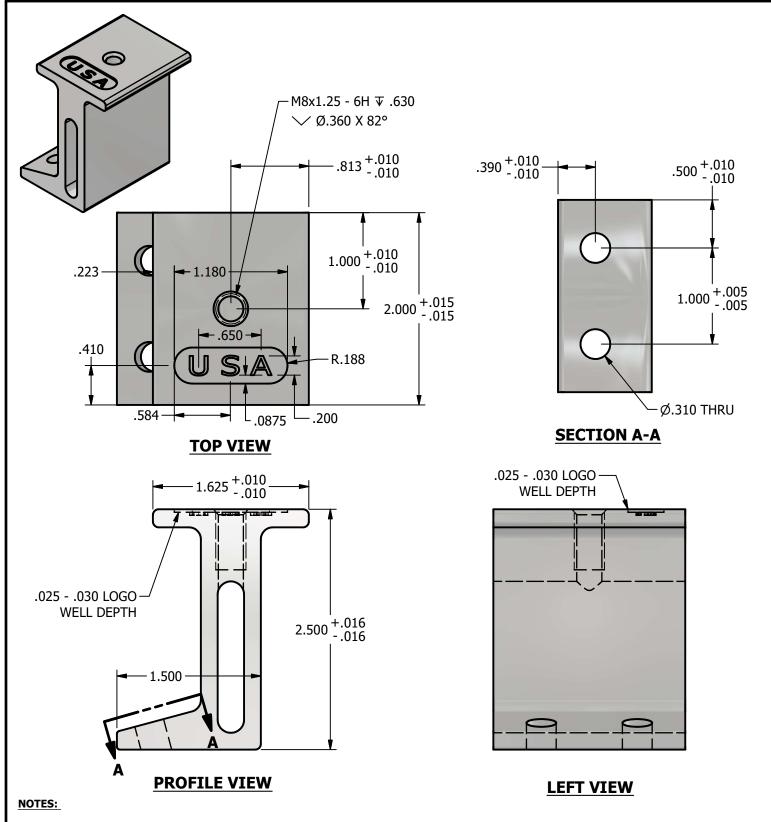

## \*\*\* SCI PRODUCT CUT SHEET \*\*\*

- 1. FOR CLARITY THIS DRAWING IS NOT TO SCALE.
- 2. CONTACT THE MANUFACTURER FOR RECOMMENDED LAYOUTS, SPACING AND ADDITIONAL DETAILS.
- 3. INSTALLATION MUST BE COMPLETED WITH THE MANUFACTURERS WRITTEN SPECIFICATIONS AND INSTALLATION INSTRUCTIONS.
- 4. THESE DRAWINGS ARE SUBJECT TO CHANGE WITHOUT NOTICE.

## POWERMOUNT-9000S-USA

| DRAWN BY: | titaliaoli | THE INFORMATION HEREIN IS CONFIDENTIAL AND PROPRIETARY AND                                                                      |
|-----------|------------|---------------------------------------------------------------------------------------------------------------------------------|
| DATE:     | 11/0/2024  | IS NOT TO BE DISCLOSED OR DELIVERED TO THIRD PARTIES WITHOUT THE PRIOR WRITTEN CONSENT OF SOLAR CONNECTIONS INTERNATIONAL, INC. |
| SCALE:    | N.T.S.     |                                                                                                                                 |
| MATERIAL: | Aluminum   |                                                                                                                                 |