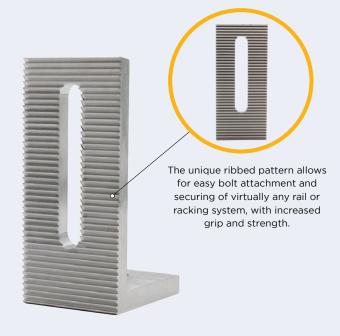

The design of the Solar Connections International Universal L-Foot-SLT follows in the footsteps of all Solar Connections International products, incorporating increased strength, versatility, and the adjustability to assist and create an ease of installation only recognized with Solar Connections International's products.