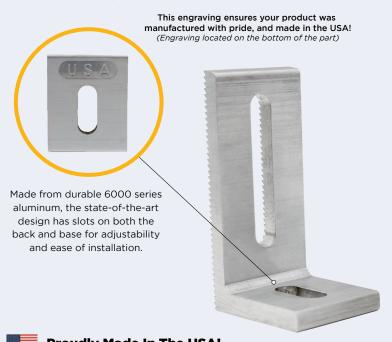

## UNIVERSAL L - FOOT - SLT

(DOMESTIC CONTENT)

FOR RAILED ATTACHMENTS

Solar Connections International Universal L-Foot-SLT is our custom designed slotted L-Foot for use as your versatile, and cost-effective solution when installing your solar rail and/or racking system applications to any clamp or bracket on the market. While this Universal L-Foot was specifically and uniquely designed for use with all of Solar Connections International's metal roof attachments, it is versatile enough to also be compatible with all other clamp and bracket systems on the market, as well. While the industry standard mill finish is available, Solar Connections International went one step above, and has also designed it to make a standard black finish available upon request, to meet your custom project needs, as well.

The design of the Solar Connections International Universal L-Foot-SLT follows in the footsteps of all Solar Connections International products, incorporating increased strength, versatility, and the adjustability to assist and create an ease of installation only recognized with Solar Connections International's products.

**Proudly Made In The USA!** 