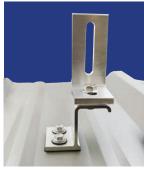

## UNIVERSAL L - FOOT - SLT

(DOMESTIC CONTENT)

FOR RAILED ATTACHMENTS

Solar Connections International Universal L-Foot-SLT is our custom designed slotted L-Foot for use as your versatile, and cost-effective solution when installing your solar rail and/or racking system applications to any clamp or bracket on the market. While this Universal L-Foot was specifically and uniquely designed for use with all of Solar Connections International's metal roof attachments, it is versatile enough to also be compatible with all other clamp and bracket systems on the market, as well. While the industry standard mill finish is available, Solar Connections International went one step above, and has also designed it to make a standard black finish available upon request, to meet your custom project needs, as well.

The design of the Solar Connections International Universal L-Foot-SLT follows in the footsteps of all Solar Connections International products, incorporating increased strength, versatility, and the adjustability to assist and create an ease of installation only recognized with Solar Connections International's products.