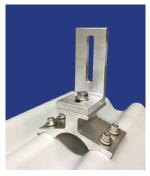

## UNIVERSAL L - FOOT - SLT

(DOMESTIC CONTENT)

FOR RAILED ATTACHMENTS

Solar Connections International Universal L-Foot-SLT is our custom designed slotted L-Foot for use as your versatile, and cost-effective solution when installing your solar rail and/or racking system applications to any clamp or bracket on the market. While this Universal L-Foot was specifically and uniquely designed for use with all of Solar Connections International's metal roof attachments, it is versatile enough to also be compatible with all other clamp and bracket systems on the market, as well. While the industry standard mill finish is available, Solar Connections International went one step above, and has also designed it to make a standard black finish available upon request, to meet your custom project needs, as well.

The design of the Solar Connections International Universal L-Foot-SLT follows in the footsteps of all Solar Connections International products, incorporating increased strength, versatility, and the adjustability to assist and create an ease of installation only recognized with Solar Connections International's products.