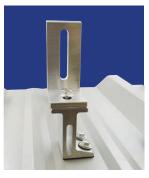

## UNIVERSAL L - FOOT - SLT

(DOMESTIC CONTENT)

FOR RAILED ATTACHMENTS

Solar Connections International Universal L-Foot-SLT is our custom designed slotted L-Foot for use as your versatile, and cost-effective solution when installing your solar rail and/or racking system applications to any clamp or bracket on the market. While this Universal L-Foot was specifically and uniquely designed for use with all of Solar Connections International's metal roof attachments, it is versatile enough to also be compatible with all other clamp and bracket systems on the market, as well. While the industry standard mill finish is available, Solar Connections International went one step above, and has also designed it to make a standard black finish available upon request, to meet your custom project needs, as well.

The design of the Solar Connections International Universal L-Foot-SLT follows in the footsteps of all Solar Connections International products, incorporating increased strength, versatility, and the adjustability to assist and create an ease of installation only recognized with Solar Connections International's products.