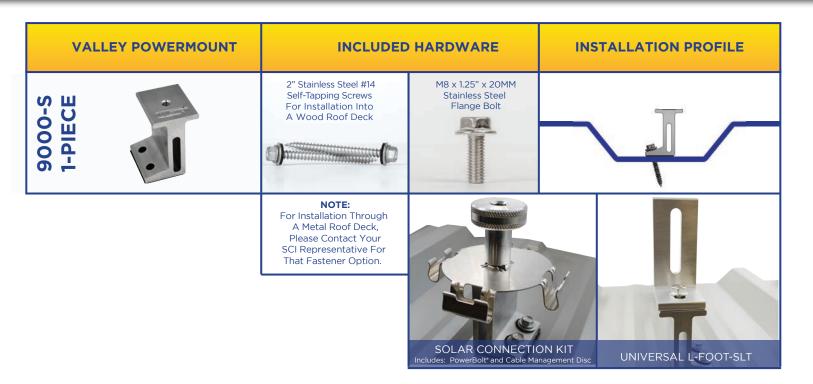

## **POWERMOUNT 9000-S**

(DOMESTIC CONTENT)

FOR VALLEY ATTACHMENTS AND UNIQUE SECTIONS OF YOUR METAL ROOF SYSTEM APPLICATIONS

The Solar Connections International PowerMount 9000-S is uniquely designed to provide the ultimate in strength and versatility with regards to any solar attachments found within your valley, as well as within any unique sections of your metal roofing system applications. As with our entire Solar Connections International product line, these specific products are designed for strength, capability, and versatility and have become a multi-use solution for all forms of valley and unique roof area attachments in the market. Capitalizing on the ease of installation with its custom pre-applied EPDM gasket specifically designed to create a watertight seal that you can rely on, this product can be used with any R-Panel, Corrugated Panel, valley details, or unique metal roof system applications that require robust and reliable attachment points for your solar installations.

- Universal Attachment For All Valley and Unique Sections of Your Metal Roof System Applications
- The PowerMount 9000-S Provides Increased Strength and Pull Out Due To Angled Fastening Attachment Design
- Pre-applied EPDM gasket for a premium water tight seal
- Designed For Use with our Universal L-Foot-SLT & our Innovative Solar Connections Kit, and all other L-Foot-SLT designs/components
- Competitively Priced
- Requires only 1 SKU eliminating the need to inventory multiple products for the same installation
- The single piece design simplifies installation, and considerably reduces your labor and installation costs.