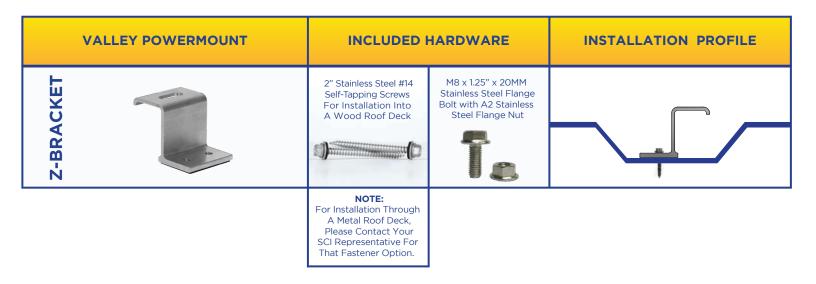

## **Z-BRACKET**

FOR VALLEY ATTACHMENTS AND UNIQUE SECTIONS OF YOUR METAL ROOF SYSTEM APPLICATIONS

The Solar Connections International Z-Bracket is uniquely designed to provide the ultimate in strength and versatility with regards to any solar attachments found within your valley, as well as within any unique sections of your metal roofing system applications. As with our entire Solar Connections International product line, these specific products are designed for strength, capability, and versatility and have become a multi-use solution for all forms of valley and unique roof are attachments in the market. Capitalizing on the ease of installation with their custom pre-applied EPDM gasket specifically designed to create a watertight seal that you can rely on, this product can be used with any R-Panel, Corrugated Panel, valley details, or unique metal roof system applications that require robust and reliable attachment points for your solar installations.

- Universal Attachment For All Valley and Unique Sections of Your Metal Roof System Applications
- Slotted Design For Versatility In Your Solar Attachment Needs
- Pre-applied EPDM gasket for a premium water tight seal
- Designed For Use with our Universal L-Foot-SLT & our Innovative Solar Connections Kit, and all other L-Foot-SLT designs/components
- Competitively Priced
- Requires only 1 SKU eliminating the need to inventory multiple products for the same installation
- The single piece design simplifies installation, and considerably reduces your labor and installation costs