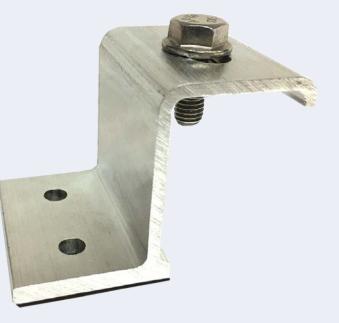

## **Z-BRACKET**

FOR VALLEY ATTACHMENTS AND UNIQUE SECTIONS OF YOUR METAL ROOF SYSTEM APPLICATIONS

The Solar Connections International Z-Bracket is uniquely designed to provide the ultimate in strength and versatility with regards to any solar attachments found within your valley, as well as within any unique sections of your metal roofing system applications. As with our entire Solar Connections International product line, these specific products are designed for strength, capability, and versatility and have become a multi-use solution for all forms of valley and unique roof are attachments in the market. Capitalizing on the ease of installation with their custom pre-applied EPDM gasket specifically designed to create a watertight seal that you can rely on, this product can be used with any R-Panel, Corrugated Panel, valley details, or unique metal roof system applications that require robust and reliable attachment points for your solar installations.

- Universal Attachment For All Valley and Unique Sections of Your Metal Roof System Applications
- Slotted Design For Versatility In Your Solar Attachment Needs
- Pre-applied EPDM gasket for a premium water tight seal
- Designed For Use with our Universal L-Foot-SLT & our Innovative Solar Connections Kit, and all other L-Foot-SLT designs/components
- Competitively Priced
- Requires only 1 SKU eliminating the need to inventory multiple products for the same installation
- The single piece design simplifies installation, and considerably reduces your labor and installation costs