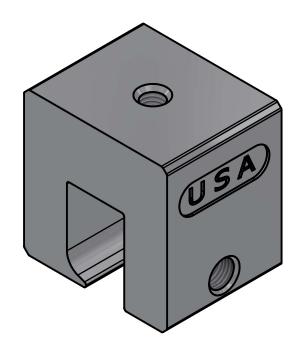

## **PV CUBE KLOC MINI 1SS-USA**

| DRAWN BY: | arrarozan | THE INFORMATION HEREIN IS CONFIDENTIAL AND PROPRIETARY AND                                                                      |
|-----------|-----------|---------------------------------------------------------------------------------------------------------------------------------|
| DATE:     | 11/0/2024 | IS NOT TO BE DISCLOSED OR DELIVERED TO THIRD PARTIES WITHOUT THE PRIOR WRITTEN CONSENT OF SOLAR CONNECTIONS INTERNATIONAL, INC. |
| SCALE:    | NTS       |                                                                                                                                 |
| MATERIAL: |           |                                                                                                                                 |