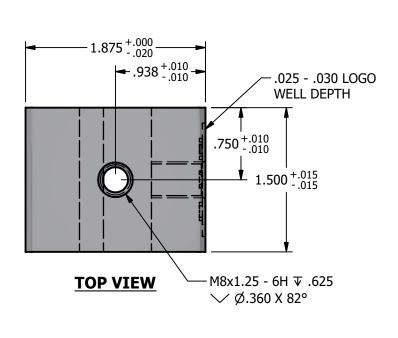

## NOTES:

- 1. FOR CLARITY THIS DRAWING IS NOT TO SCALE.
- 2. CONTACT THE MANUFACTURER FOR RECOMMENDED LAYOUTS, SPACING AND ADDITIONAL DETAILS.
- 3. INSTALLATION MUST BE COMPLETED WITH THE MANUFACTURERS WRITTEN SPECIFICATIONS AND INSTALLATION INSTRUCTIONS.
- 4. THESE DRAWINGS ARE SUBJECT TO CHANGE WITHOUT NOTICE.

## **PV CUBE KLOC MINI 1SS-USA**

| DRAWN BY: | arrarozan | THE INFORMATION HEREIN IS CONFIDENTIAL AND PROPRIETARY AND                                                                      |
|-----------|-----------|---------------------------------------------------------------------------------------------------------------------------------|
| DATE:     | 11/0/2024 | IS NOT TO BE DISCLOSED OR DELIVERED TO THIRD PARTIES WITHOUT THE PRIOR WRITTEN CONSENT OF SOLAR CONNECTIONS INTERNATIONAL, INC. |
| SCALE:    | NTS       |                                                                                                                                 |
| MATERIAL: |           |                                                                                                                                 |