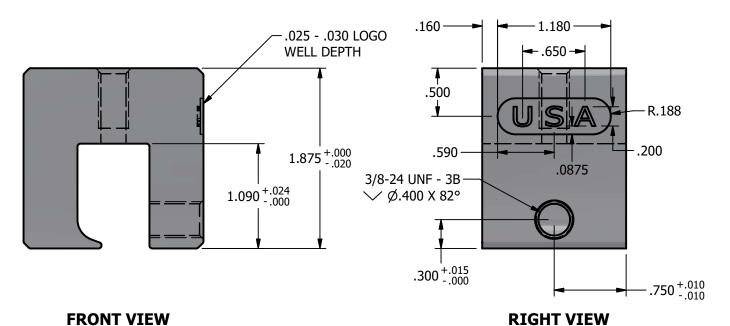

## NOTES:

- 1. FOR CLARITY THIS DRAWING IS NOT TO SCALE.
- 2. CONTACT THE MANUFACTURER FOR RECOMMENDED LAYOUTS, SPACING AND ADDITIONAL DETAILS.
- 3. INSTALLATION MUST BE COMPLETED WITH THE MANUFACTURERS WRITTEN SPECIFICATIONS AND INSTALLATION INSTRUCTIONS.
- 4. THESE DRAWINGS ARE SUBJECT TO CHANGE WITHOUT NOTICE.

## **PV CUBE KLOC MINI 1SS-USA**

| DRAWN BY: | arrarozan | THE INFORMATION HEREIN IS CONFIDENTIAL AND PROPRIETARY AND                                                                      |
|-----------|-----------|---------------------------------------------------------------------------------------------------------------------------------|
| DATE:     | 11/0/2024 | IS NOT TO BE DISCLOSED OR DELIVERED TO THIRD PARTIES WITHOUT THE PRIOR WRITTEN CONSENT OF SOLAR CONNECTIONS INTERNATIONAL, INC. |
| SCALE:    | NTS       |                                                                                                                                 |
| MATERIAL: |           |                                                                                                                                 |