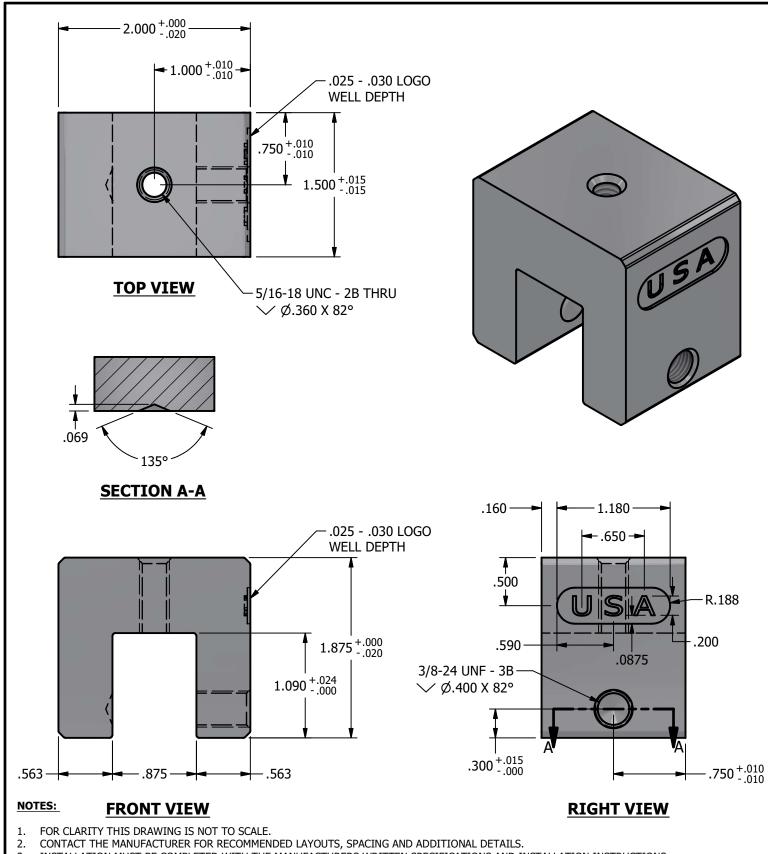

## PV CUBE MINI 1SS - ECO-EV-USA

| DRAWN BY: | a rrai ozak | THE INFORMATION HEREIN IS CONFIDENTIAL AND PROPRIETARY AND                                                                      |
|-----------|-------------|---------------------------------------------------------------------------------------------------------------------------------|
| DATE:     | 11/0/2024   | IS NOT TO BE DISCLOSED OR DELIVERED TO THIRD PARTIES WITHOUT THE PRIOR WRITTEN CONSENT OF SOLAR CONNECTIONS INTERNATIONAL, INC. |
| SCALE:    | N.T.S.      |                                                                                                                                 |
| MATERIAL: | Aluminum    |                                                                                                                                 |