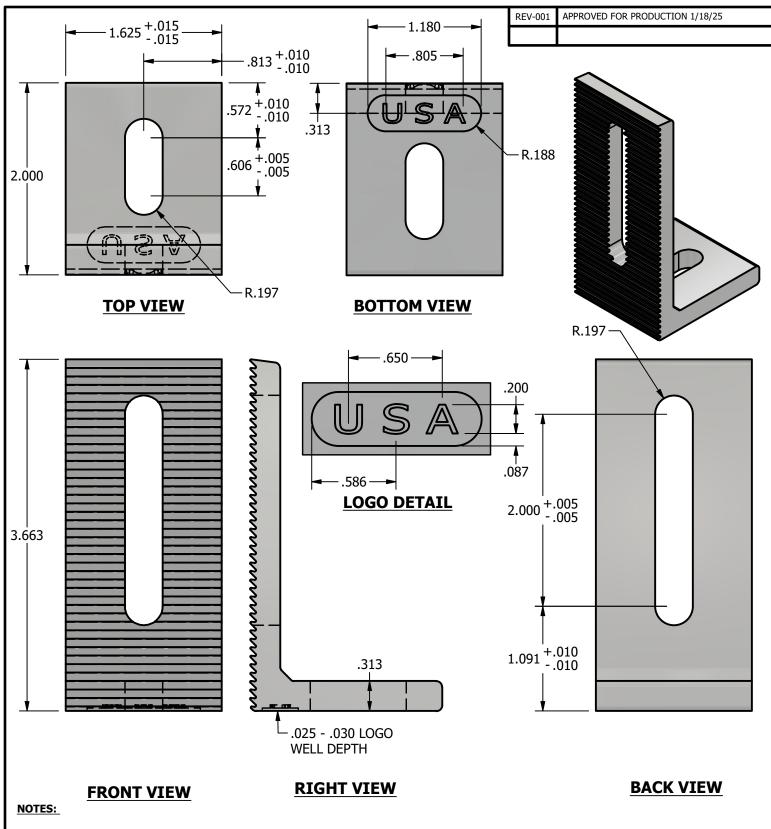

## LFOOT-SLT-USA | DIE: 10144

| DRAWN BY: | awarczak      | THE  |
|-----------|---------------|------|
| DATE:     | 1/18/2025     | IS I |
| SCALE:    | N.T.S.        | WI7  |
| MATERIAL: | Aluminum 6061 |      |