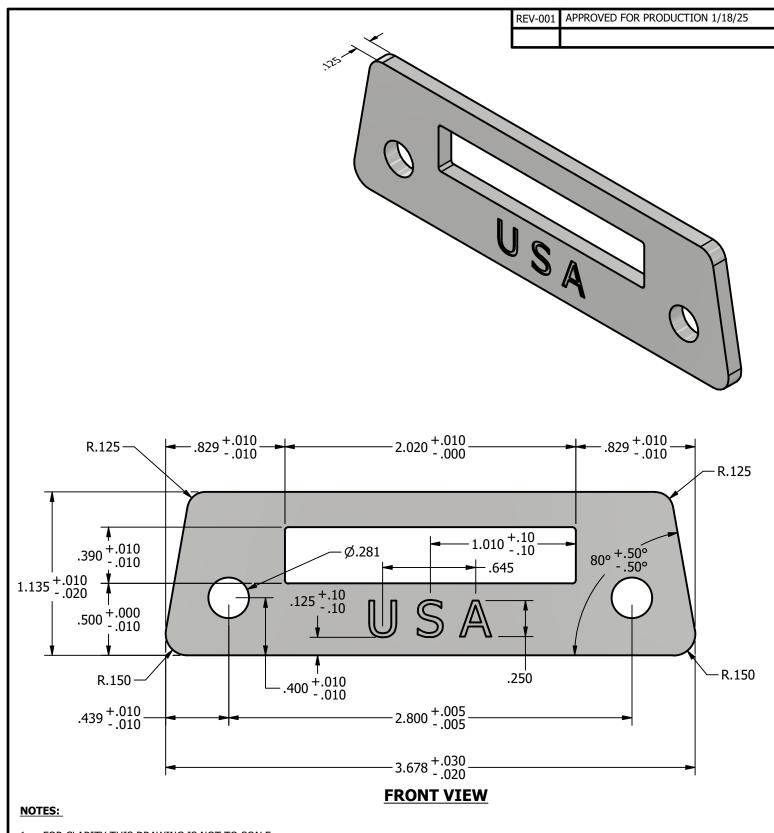

## PM-ADJUST-POWERWING-USA

| DRAWN BY: | rhoeffleur    | TI |
|-----------|---------------|----|
| DATE:     | 1/18/2025     | IS |
| SCALE:    | N.T.S.        | IN |
| MATERIAL: | Aluminum 6061 |    |

HE INFORMATION HEREIN IS CONFIDENTIAL AND PROPRIETARY AND NOT TO BE DISCLOSED OR DELIVERED TO THIRD PARTIES ITHOUT THE PRIOR WRITTEN CONSENT OF SOLAR CONNECTIONS NTERNATIONAL, INC.