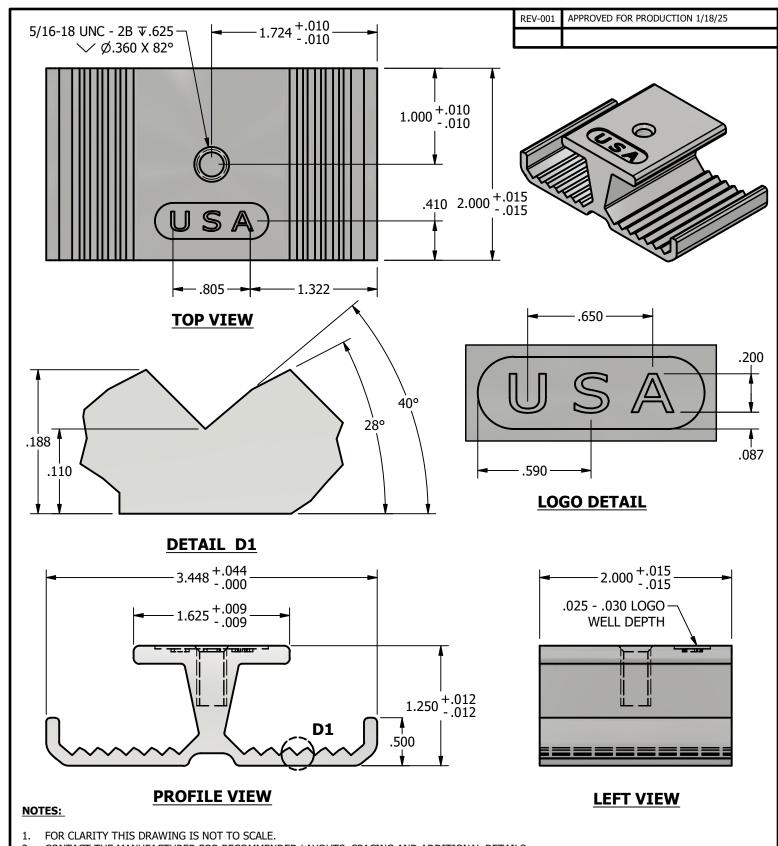

# PM-ADJUST-UNI-USA | DIE: 10584

| DRAWN BY: | rhoeffleur    | THE INFORMATION                       |
|-----------|---------------|---------------------------------------|
| DATE:     | 1/10/2020     | IS NOT TO BE DISCI                    |
| SCALE:    | N I S         | WITHOUT THE PRIO<br>International. In |
| MATERIAL: | Aluminum 6061 | INVIETURATIONAL, III                  |

THE INFORMATION HEREIN IS CONFIDENTIAL AND PROPRIETARY AND IS NOT TO BE DISCLOSED OR DELIVERED TO THIRD PARTIES WITHOUT THE PRIOR WRITTEN CONSENT OF SOLAR CONNECTIONS INTERNATIONAL, INC.