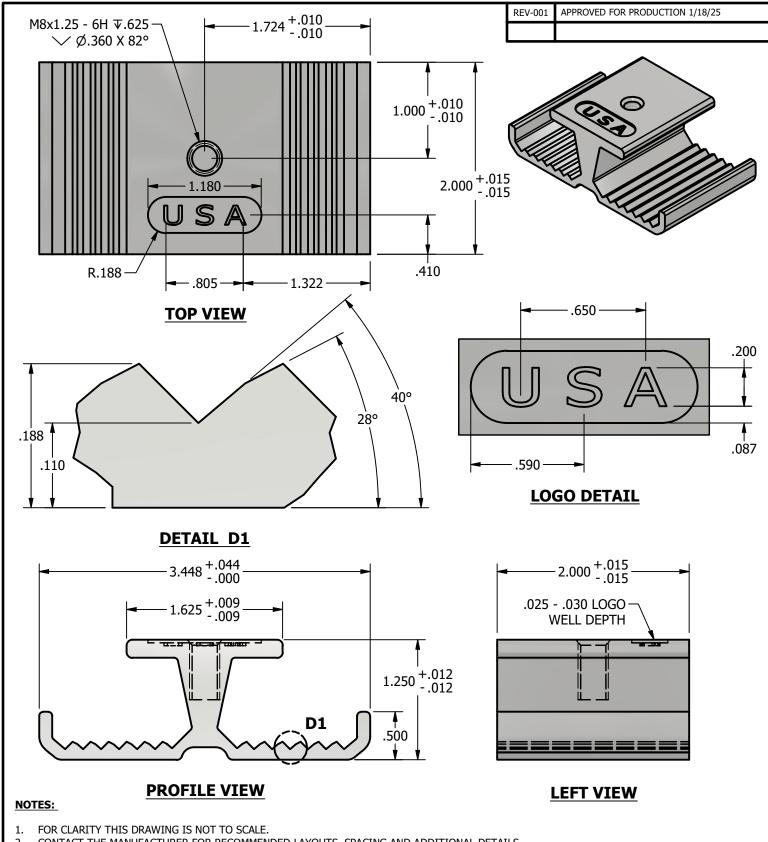

## PM-ADJUST-S-USA | DIE: 10584

| DRAWN BY: | rhoeffleur    | THE  |
|-----------|---------------|------|
| DATE:     | 1/18/2025     | IS N |
| SCALE:    | N.T.S.        | WIT  |
| MATERIAL: | Aluminum 6061 |      |

INFORMATION HEREIN IS CONFIDENTIAL AND PROPRIETARY AND NOT TO BE DISCLOSED OR DELIVERED TO THIRD PARTIES THOUT THE PRIOR WRITTEN CONSENT OF SOLAR CONNECTIONS ERNATIONAL, INC.