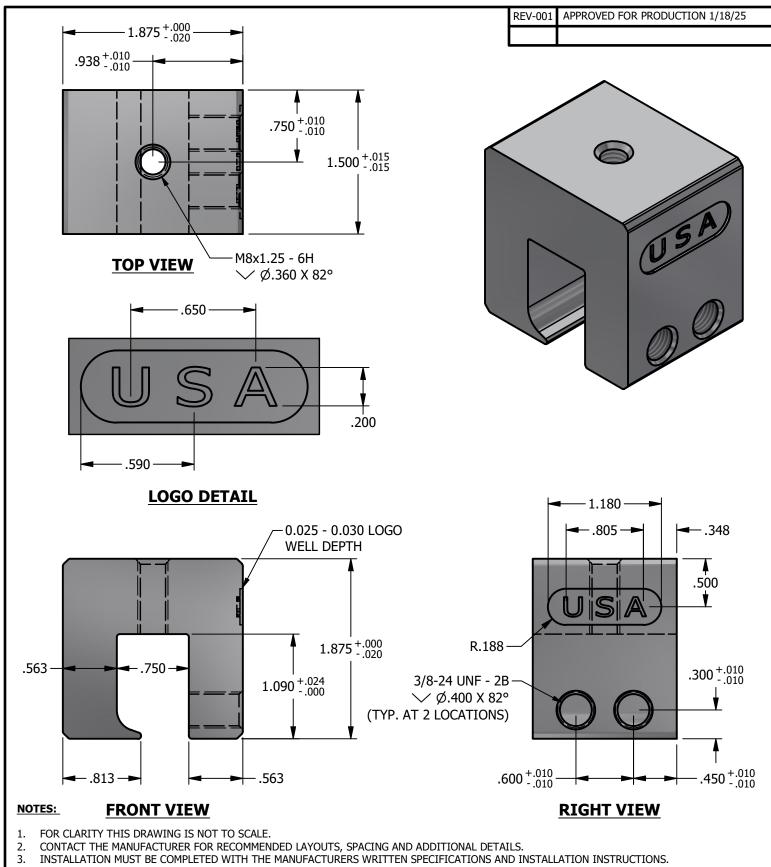

#### 8837-602 PV CUBE KLOC MINI-2SS-USA | DIE: 8837

| DRAWN BY: |               | THE INFORMATION HEI                        |
|-----------|---------------|--------------------------------------------|
| DATE:     | 1/10/2023     | IS NOT TO BE DISCLOS                       |
| SCALE:    | MIS           | WITHOUT THE PRIOR V<br>INTERNATIONAL, INC. |
| MATERIAL: | Aluminum 6061 | IN TENNATIONAL, ING.                       |

REIN IS CONFIDENTIAL AND PROPRIETARY AND SED OR DELIVERED TO THIRD PARTIES WRITTEN CONSENT OF SOLAR CONNECTIONS

- 3.
- THESE DRAWINGS ARE SUBJECT TO CHANGE WITHOUT NOTICE.

4800 METALMASTER WAY - McHENRY, IL 60050