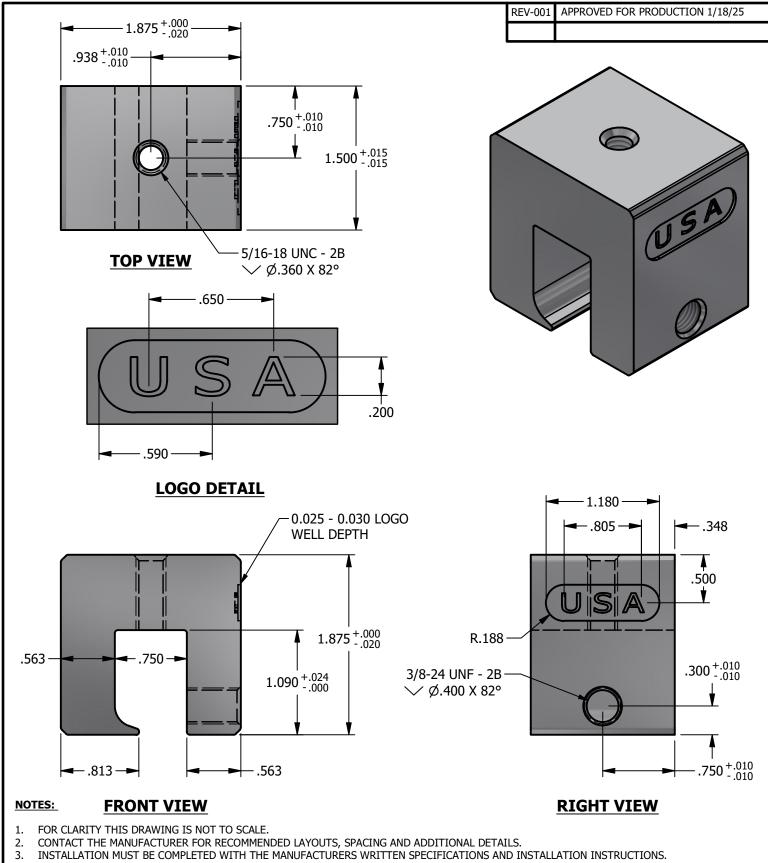

#### 8837-601-SCI PV CUBE KLOC MINI-1SS-SCI-USA | DIE: 8837

| DRAWN BY: | rhoeffleur | THE INFORMATION HEREII                                           |
|-----------|------------|------------------------------------------------------------------|
| DATE:     |            | IS NOT TO BE DISCLOSED WITHOUT THE PRIOR WRI INTERNATIONAL. INC. |
| SCALE:    |            |                                                                  |
| MATERIAL: |            | IN TERMATIONAL, INO.                                             |

IN IS CONFIDENTIAL AND PROPRIETARY AND OR DELIVERED TO THIRD PARTIES ITTEN CONSENT OF SOLAR CONNECTIONS

- 3.
- THESE DRAWINGS ARE SUBJECT TO CHANGE WITHOUT NOTICE.