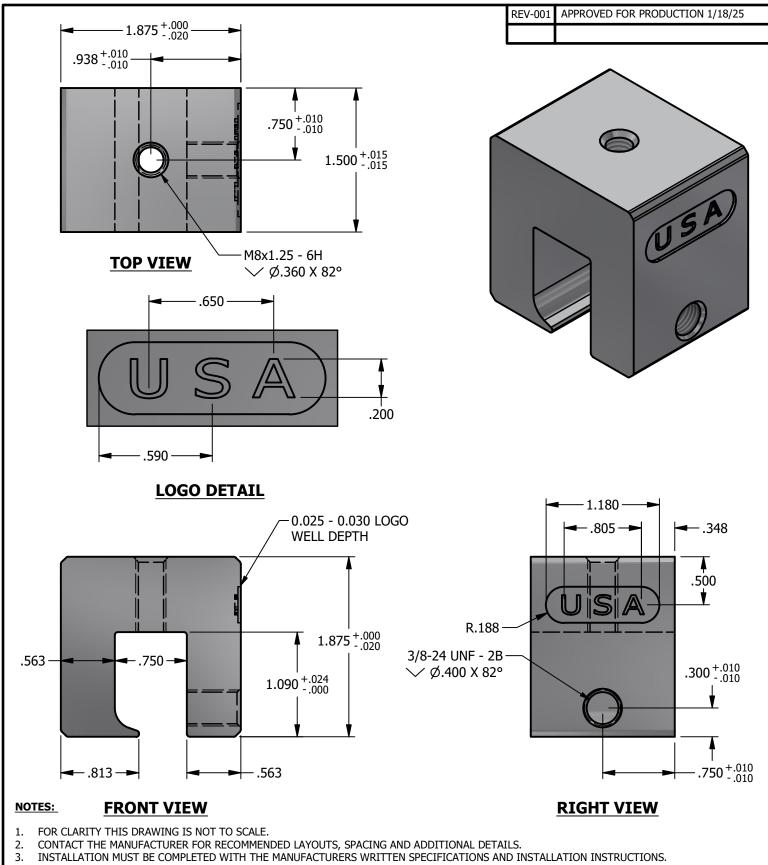

### 8837-601 PV CUBE KLOC MINI-1SS-USA | DIE: 8837

| DRAWN BY: |               | THE INFORMATION HEREIN I                    |
|-----------|---------------|---------------------------------------------|
| DATE:     | 1/18/2025     | IS NOT TO BE DISCLOSED OF                   |
| SCALE:    |               | WITHOUT THE PRIOR WRITT INTERNATIONAL, INC. |
| MATERIAL: | Aluminum 6061 | INTERNATIONAL, ING.                         |

IS CONFIDENTIAL AND PROPRIETARY AND OR DELIVERED TO THIRD PARTIES TEN CONSENT OF SOLAR CONNECTIONS

- 3.
- THESE DRAWINGS ARE SUBJECT TO CHANGE WITHOUT NOTICE.