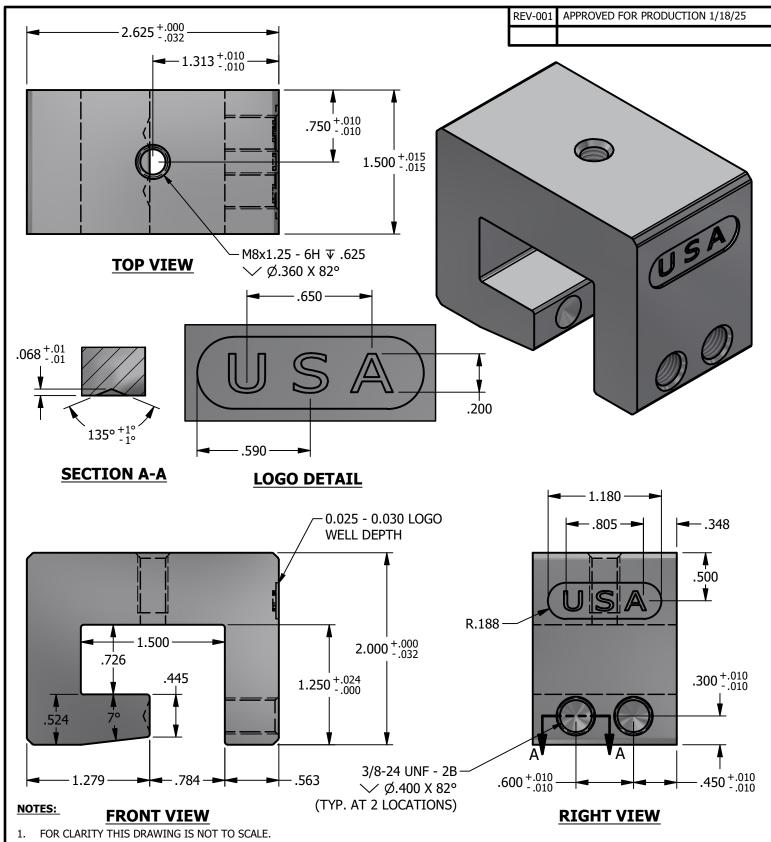

- 2.
- CONTACT THE MANUFACTURER FOR RECOMMENDED LAYOUTS, SPACING AND ADDITIONAL DETAILS.
  INSTALLATION MUST BE COMPLETED WITH THE MANUFACTURERS WRITTEN SPECIFICATIONS AND INSTALLATION INSTRUCTIONS. 3.
- THESE DRAWINGS ARE SUBJECT TO CHANGE WITHOUT NOTICE.

## CONNECTIONS INTERNATIONAL THE FUTURE OF SOLAR ATTACHMENTS

#### 4800 METALMASTER WAY - McHENRY, IL 60050

PHONE: 800.815.7652 WEBSITE: WWW.SOLARCONNECTIONS.COM FAX: 815.455.4367 E-MAIL: INFO@SOLARCONNECTIONS.COM

### 8779-602 PV CUBE WIDE-2SS-USA | DIE: 8779

| DRAWN BY: | rhoeffleur | THE INFORMATION HEREIN IS CONFIDENTIAL AND PROPRIETARY AND                                                                           |
|-----------|------------|--------------------------------------------------------------------------------------------------------------------------------------|
| DATE:     | 1/10/2023  | IS NOT TO BE DISCLOSED OR DELIVERED TO THIRD PARTIES<br>WITHOUT THE PRIOR WRITTEN CONSENT OF SOLAR CONNECTIONS<br>International Inc. |
| SCALE:    | NTS        |                                                                                                                                      |
| MATERIAL: |            | merenna rionae, mo.                                                                                                                  |