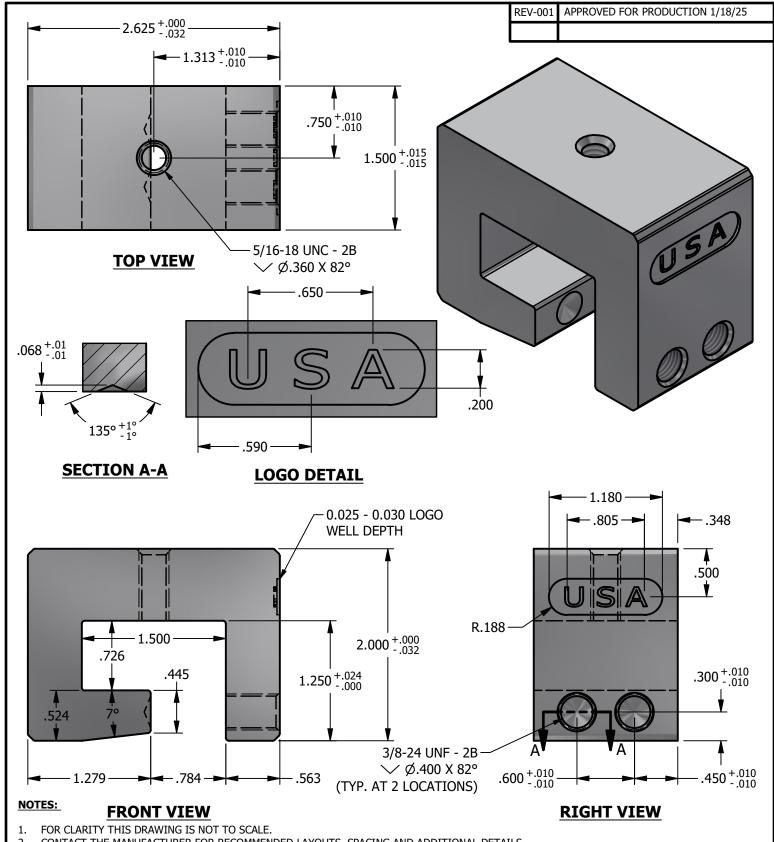

- 2.
- CONTACT THE MANUFACTURER FOR RECOMMENDED LAYOUTS, SPACING AND ADDITIONAL DETAILS.
  INSTALLATION MUST BE COMPLETED WITH THE MANUFACTURERS WRITTEN SPECIFICATIONS AND INSTALLATION INSTRUCTIONS. 3.
- THESE DRAWINGS ARE SUBJECT TO CHANGE WITHOUT NOTICE.

### CONNECTIONS INTERNATIONAL THE FUTURE OF SOLAR ATTACHMENTS

4800 METALMASTER WAY - McHENRY, IL 60050 PHONE: 800.815.7652 WEBSITE: WWW.SOLARCONNECTIONS.COM FAX: 815.455.4367 E-MAIL: INFO@SOLARCONNECTIONS.COM

### 8779-602-SCI PV CUBE WIDE-2SS-SCI-USA | DIE: 8779

| DRAWN BY: | rhoeffleur | THE INFORMATION HEREIN IS CONFIDENTIAL AND PROPRIETARY AND                                                                      |
|-----------|------------|---------------------------------------------------------------------------------------------------------------------------------|
| DATE:     | 1/10/2023  | IS NOT TO BE DISCLOSED OR DELIVERED TO THIRD PARTIES WITHOUT THE PRIOR WRITTEN CONSENT OF SOLAR CONNECTIONS INTERNATIONAL, INC. |
| SCALE:    | NIS        |                                                                                                                                 |
| MATERIAL: |            |                                                                                                                                 |