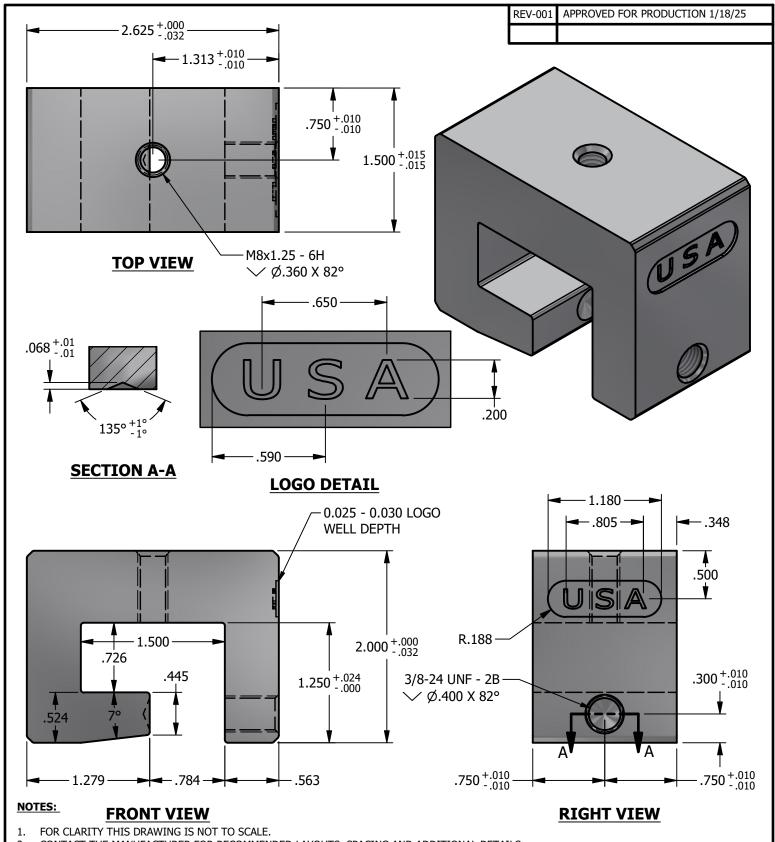

- 2.
- CONTACT THE MANUFACTURER FOR RECOMMENDED LAYOUTS, SPACING AND ADDITIONAL DETAILS.
  INSTALLATION MUST BE COMPLETED WITH THE MANUFACTURERS WRITTEN SPECIFICATIONS AND INSTALLATION INSTRUCTIONS. 3.
- THESE DRAWINGS ARE SUBJECT TO CHANGE WITHOUT NOTICE.

## CONNECTIONS INTERNATIONAL THE FUTURE OF SOLAR ATTACHMENTS

#### 4800 METALMASTER WAY - McHENRY, IL 60050

PHONE: 800.815.7652 WEBSITE: WWW.SOLARCONNECTIONS.COM FAX: 815.455.4367 E-MAIL: INFO@SOLARCONNECTIONS.COM

### 8779-601 PV CUBE WIDE-1SS-USA | DIE: 8779

| DRAWN BY: | rhoeffleur | THE INFORMATION HEREIN IS CONFIDENTIAL AND PROPRIETARY AND                                                                      |
|-----------|------------|---------------------------------------------------------------------------------------------------------------------------------|
| DATE:     | 1/10/2023  | IS NOT TO BE DISCLOSED OR DELIVERED TO THIRD PARTIES WITHOUT THE PRIOR WRITTEN CONSENT OF SOLAR CONNECTIONS INTERNATIONAL, INC. |
| SCALE:    | I NTS      |                                                                                                                                 |
| MATERIAL: |            |                                                                                                                                 |