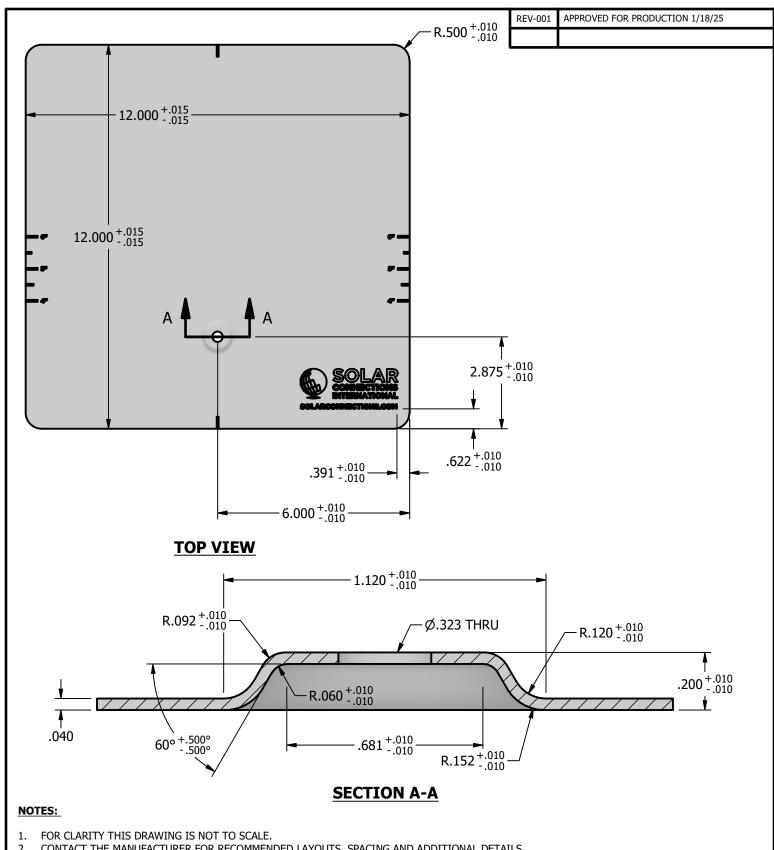

# \*\*\* SCI PRODUCT CUT SHEET

- 2.
- CONTACT THE MANUFACTURER FOR RECOMMENDED LAYOUTS, SPACING AND ADDITIONAL DETAILS.
  INSTALLATION MUST BE COMPLETED WITH THE MANUFACTURERS WRITTEN SPECIFICATIONS AND INSTALLATION INSTRUCTIONS. 3.
- THESE DRAWINGS ARE SUBJECT TO CHANGE WITHOUT NOTICE.

# **CONNECTIONS** INTERNATIONAL THE FUTURE OF SOLAR ATTACHMENTS

#### 4800 METALMASTER WAY - McHENRY, IL 60050

PHONE: 800.815.7652 WEBSITE: WWW.SOLARCONNECTIONS.COM FAX: 815.455.4367 E-MAIL: INFO@SOLARCONNECTIONS.COM

### PWRPLT-12x12-ELV

| DRAWN BY: | rhoeffleur    | T        |
|-----------|---------------|----------|
| DATE:     | 1/18/2025     | 13       |
| SCALE:    | N.T.S.        | VI       |
| MATERIAL: | .040 ALUMINUM | <u> </u> |