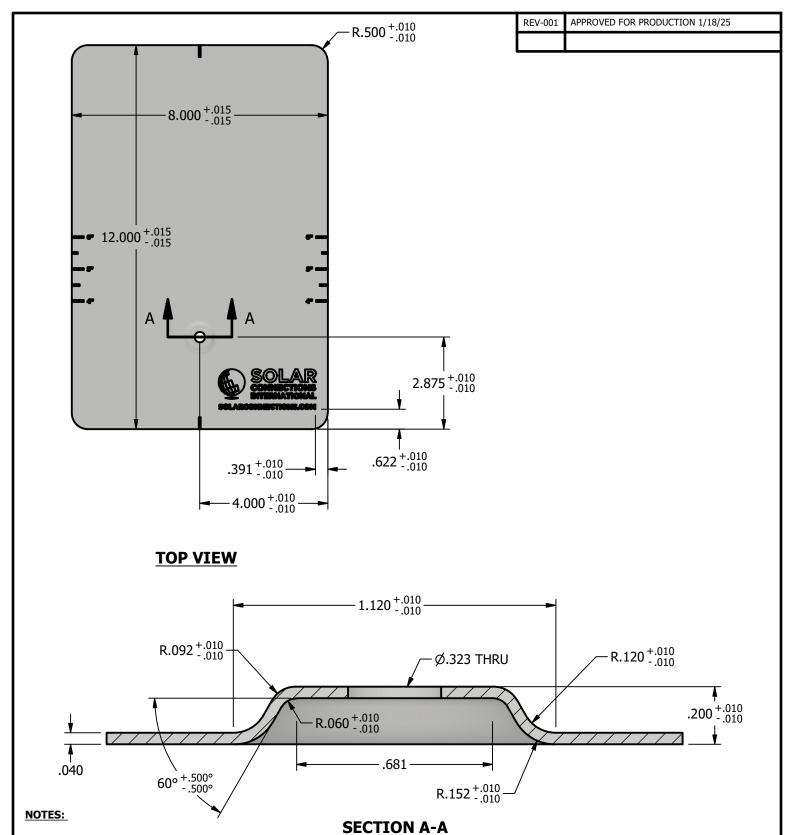

## \*\*\* SCI PRODUCT CUT SHEET \*\*\*

- FOR CLARITY THIS DRAWING IS NOT TO SCALE.
- 2.
- CONTACT THE MANUFACTURER FOR RECOMMENDED LAYOUTS, SPACING AND ADDITIONAL DETAILS.
  INSTALLATION MUST BE COMPLETED WITH THE MANUFACTURERS WRITTEN SPECIFICATIONS AND INSTALLATION INSTRUCTIONS. 3.
- THESE DRAWINGS ARE SUBJECT TO CHANGE WITHOUT NOTICE.

# CONNECTIONS INTERNATIONAL THE FUTURE OF SOLAR ATTACHMENTS

#### 4800 METALMASTER WAY - McHENRY, IL 60050

PHONE: 800.815.7652 WEBSITE: WWW.SOLARCONNECTIONS.COM FAX: 815.455.4367 E-MAIL: INFO@SOLARCONNECTIONS.COM

## PWRPLT 8x12-ELV-R

| DRAWN BY: | rhoeffleur    | T |
|-----------|---------------|---|
| DATE:     | 1/18/2025     | K |
| SCALE:    | N.T.S.        | V |
| MATERIAL: | .040 ALUMINUM |   |

HE INFORMATION HEREIN IS CONFIDENTIAL AND PROPRIETARY AND S NOT TO BE DISCLOSED OR DELIVERED TO THIRD PARTIES NITHOUT THE PRIOR WRITTEN CONSENT OF SOLAR CONNECTIONS NTERNATIONAL, INC.