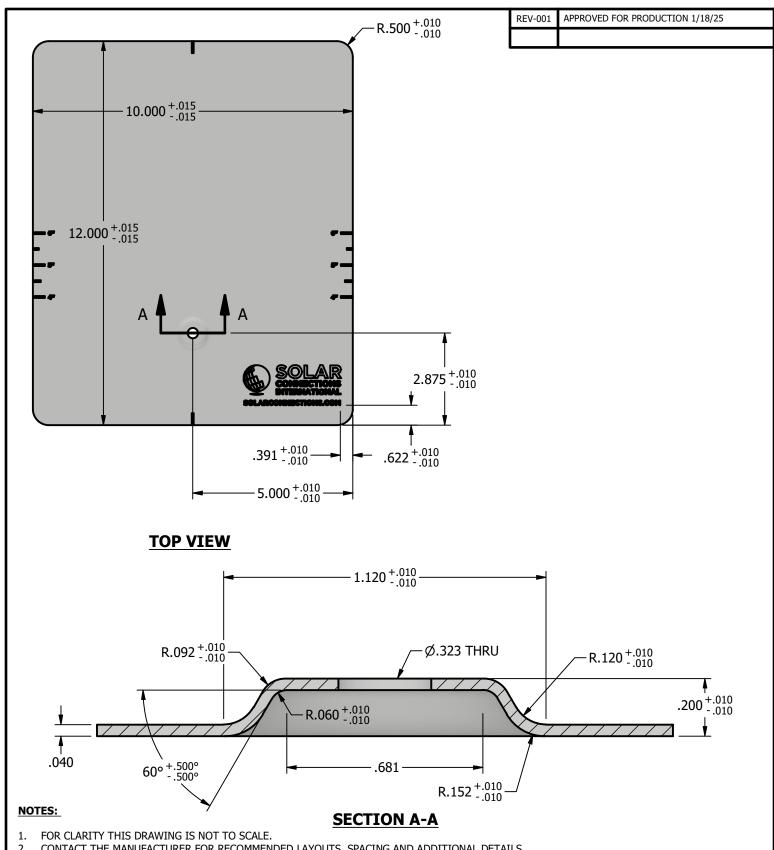

## \*\*\* SCI PRODUCT CUT SHEET \*\*\*

- 2.
- CONTACT THE MANUFACTURER FOR RECOMMENDED LAYOUTS, SPACING AND ADDITIONAL DETAILS.
  INSTALLATION MUST BE COMPLETED WITH THE MANUFACTURERS WRITTEN SPECIFICATIONS AND INSTALLATION INSTRUCTIONS. 3.
- THESE DRAWINGS ARE SUBJECT TO CHANGE WITHOUT NOTICE.

## CONNECTIONS **INTERNATIONAL** THE FUTURE OF SOLAR ATTACHMENTS

#### 4800 METALMASTER WAY - McHENRY, IL 60050

PHONE: 800.815.7652 WEBSITE: WWW.SOLARCONNECTIONS.COM FAX: 815.455.4367 E-MAIL: INFO@SOLARCONNECTIONS.COM

### PWRPLT-10x12-ELV

| DRAWN BY: | rhoeffleur    | T        |
|-----------|---------------|----------|
| DATE:     | 1/18/2025     | 13       |
| SCALE:    | N.T.S.        | VI       |
| MATERIAL: | .040 ALUMINUM | <u> </u> |