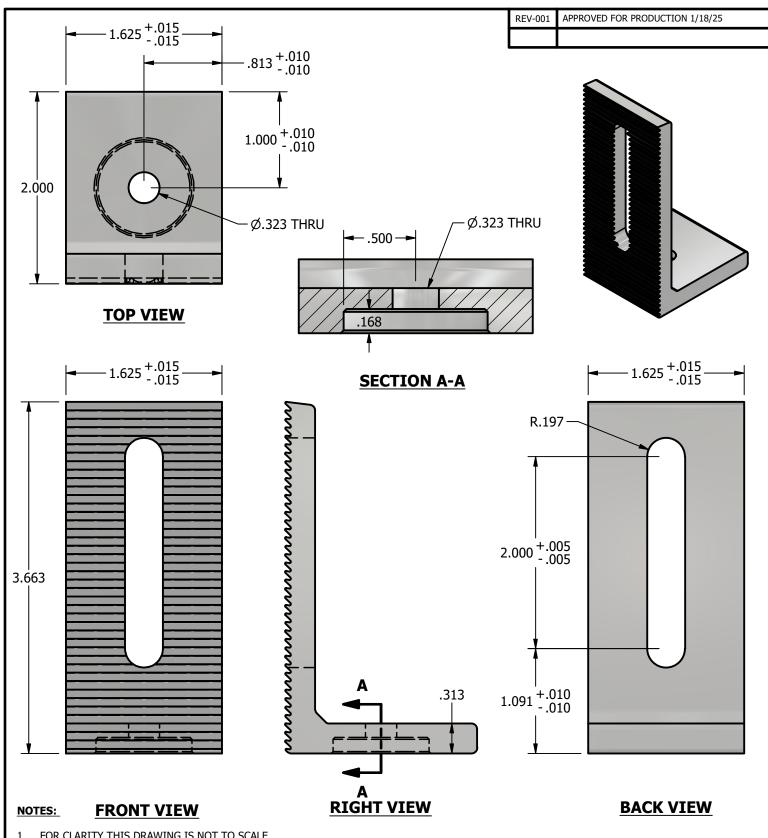

# \*\*\* SCI PRODUCT CUT SHEET \*\*\*

- FOR CLARITY THIS DRAWING IS NOT TO SCALE.
- 2.
- CONTACT THE MANUFACTURER FOR RECOMMENDED LAYOUTS, SPACING AND ADDITIONAL DETAILS. INSTALLATION MUST BE COMPLETED WITH THE MANUFACTURERS WRITTEN SPECIFICATIONS AND INSTALLATION INSTRUCTIONS. 3.
  - THESE DRAWINGS ARE SUBJECT TO CHANGE WITHOUT NOTICE.

4800 METALMASTER WAY - McHENRY, IL 60050

PHONE: 800.815.7652 WEBSITE: WWW.SOLARCONNECTIONS.COM FAX: 815.455.4367 E-MAIL: INFO@SOLARCONNECTIONS.COM

#### **LFOOT-ELV** | **DIE:** 10144

| DRAWN BY: | rhoeffleur    | Ţ   |
|-----------|---------------|-----|
| DATE:     | 1/18/2025     | ľ   |
| SCALE:    | N.T.S.        | V   |
| MATERIAL: | Aluminum 6061 | · · |