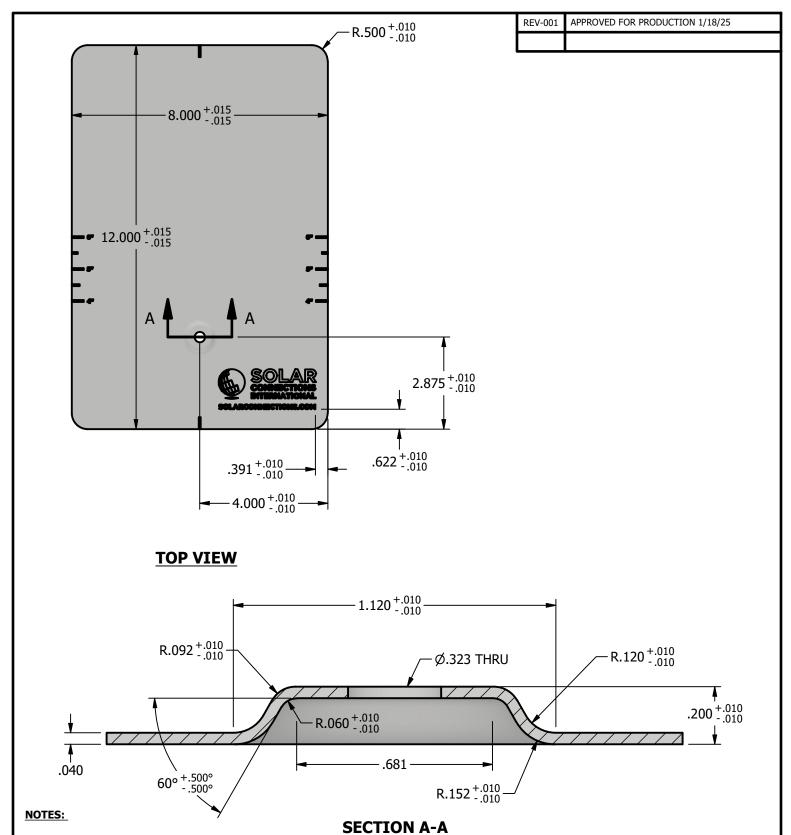

## \*\*\* SCI PRODUCT CUT SHEET \*\*\*

- FOR CLARITY THIS DRAWING IS NOT TO SCALE.
- 2.
- CONTACT THE MANUFACTURER FOR RECOMMENDED LAYOUTS, SPACING AND ADDITIONAL DETAILS.
  INSTALLATION MUST BE COMPLETED WITH THE MANUFACTURERS WRITTEN SPECIFICATIONS AND INSTALLATION INSTRUCTIONS. 3.
- THESE DRAWINGS ARE SUBJECT TO CHANGE WITHOUT NOTICE.

# CONNECTIONS INTERNATIONAL THE FUTURE OF SOLAR ATTACHMENTS

#### 4800 METALMASTER WAY - McHENRY, IL 60050

PHONE: 800.815.7652 WEBSITE: WWW.SOLARCONNECTIONS.COM FAX: 815.455.4367 E-MAIL: INFO@SOLARCONNECTIONS.COM

### PWRPLT 8x12-ELV-R

| DRAWN BY: | rhoeffleur    | T |
|-----------|---------------|---|
| DATE:     | 1/18/2025     | K |
| SCALE:    | N.T.S.        | V |
| MATERIAL: | .040 ALUMINUM |   |

HE INFORMATION HEREIN IS CONFIDENTIAL AND PROPRIETARY AND S NOT TO BE DISCLOSED OR DELIVERED TO THIRD PARTIES NITHOUT THE PRIOR WRITTEN CONSENT OF SOLAR CONNECTIONS NTERNATIONAL, INC.