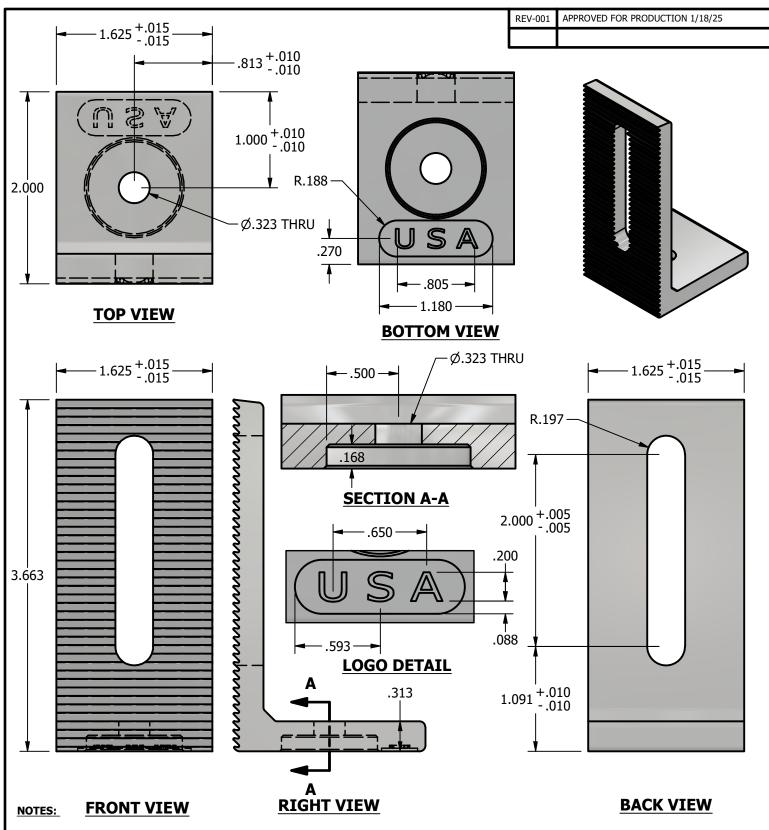

## \*\*\* SCI PRODUCT CUT SHEET \*\*\*

- FOR CLARITY THIS DRAWING IS NOT TO SCALE.
- 2.
- CONTACT THE MANUFACTURER FOR RECOMMENDED LAYOUTS, SPACING AND ADDITIONAL DETAILS.
  INSTALLATION MUST BE COMPLETED WITH THE MANUFACTURERS WRITTEN SPECIFICATIONS AND INSTALLATION INSTRUCTIONS. 3.
- THESE DRAWINGS ARE SUBJECT TO CHANGE WITHOUT NOTICE.

#### 4800 METALMASTER WAY - McHENRY, IL 60050

PHONE: 800.815.7652 WEBSITE: WWW.SOLARCONNECTIONS.COM FAX: 815.455.4367 E-MAIL: INFO@SOLARCONNECTIONS.COM

#### LFOOT-ELV-USA | DIE: 10144

| DRAWN BY: | rhoeffleur    | Ţ |
|-----------|---------------|---|
| DATE:     | 1/18/2025     | ľ |
| SCALE:    | N.T.S.        | V |
| MATERIAL: | Aluminum 6061 |   |