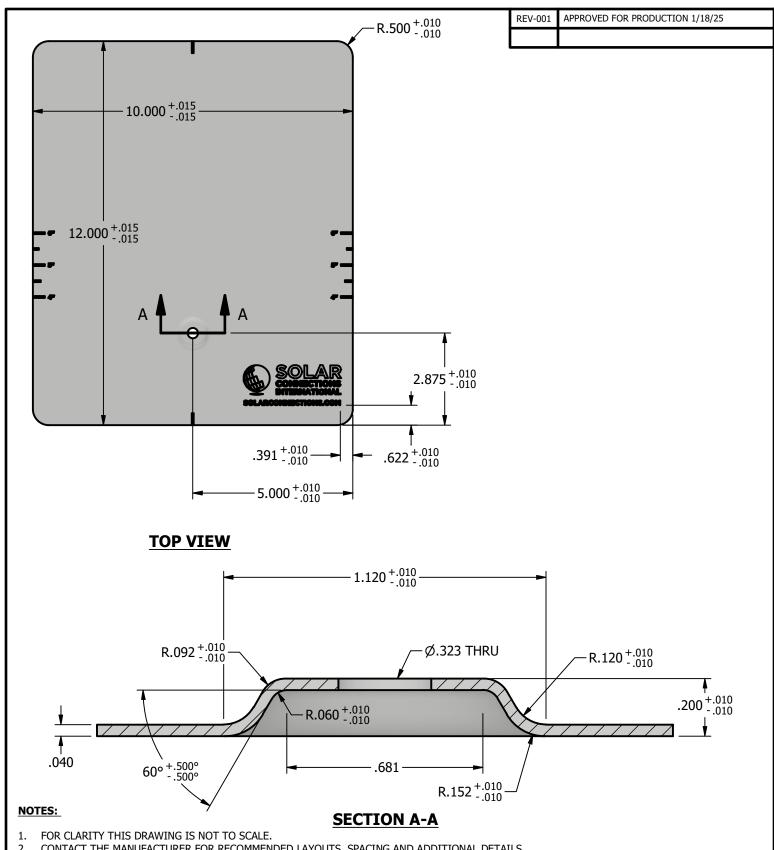

## \*\*\* SCI PRODUCT CUT SHEET \*\*\*

- 2.
- CONTACT THE MANUFACTURER FOR RECOMMENDED LAYOUTS, SPACING AND ADDITIONAL DETAILS.
  INSTALLATION MUST BE COMPLETED WITH THE MANUFACTURERS WRITTEN SPECIFICATIONS AND INSTALLATION INSTRUCTIONS. 3.
- THESE DRAWINGS ARE SUBJECT TO CHANGE WITHOUT NOTICE.

## CONNECTIONS **INTERNATIONAL** THE FUTURE OF SOLAR ATTACHMENTS

#### 4800 METALMASTER WAY - McHENRY, IL 60050

PHONE: 800.815.7652 WEBSITE: WWW.SOLARCONNECTIONS.COM FAX: 815.455.4367 E-MAIL: INFO@SOLARCONNECTIONS.COM

#### PWRPLT-10x12-ELV

| DRAWN BY: | rhoeffleur    | T        |
|-----------|---------------|----------|
| DATE:     | 1/18/2025     | 13       |
| SCALE:    | N.T.S.        | VI       |
| MATERIAL: | .040 ALUMINUM | <u> </u> |