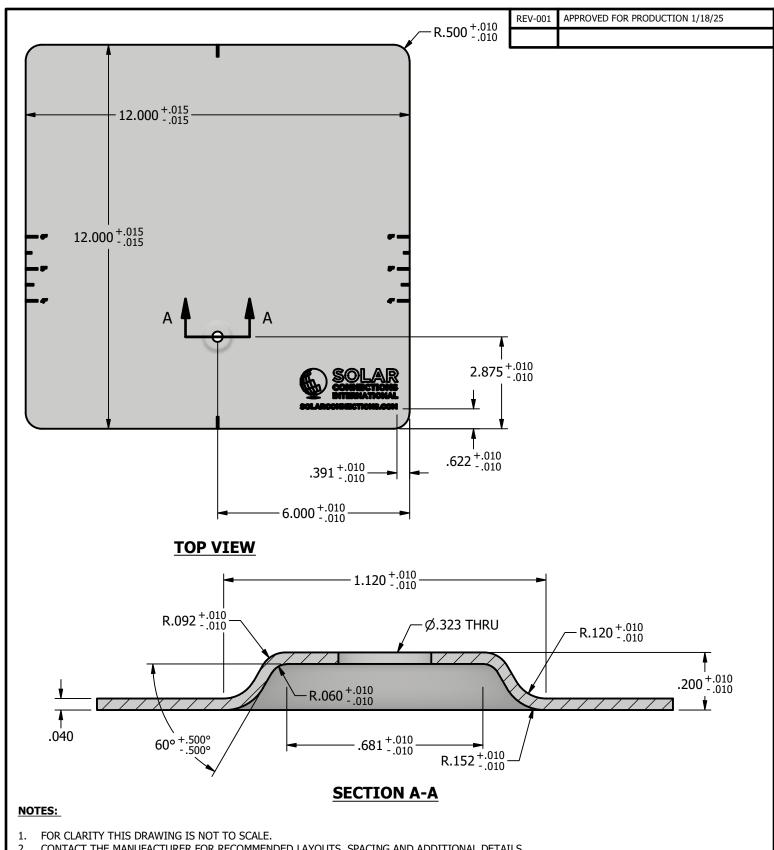

# \*\*\* SCI PRODUCT CUT SHEET

- 2.
- CONTACT THE MANUFACTURER FOR RECOMMENDED LAYOUTS, SPACING AND ADDITIONAL DETAILS.
  INSTALLATION MUST BE COMPLETED WITH THE MANUFACTURERS WRITTEN SPECIFICATIONS AND INSTALLATION INSTRUCTIONS. 3.
- THESE DRAWINGS ARE SUBJECT TO CHANGE WITHOUT NOTICE.

# **CONNECTIONS** INTERNATIONAL THE FUTURE OF SOLAR ATTACHMENTS

#### 4800 METALMASTER WAY - McHENRY, IL 60050

PHONE: 800.815.7652 WEBSITE: WWW.SOLARCONNECTIONS.COM FAX: 815.455.4367 E-MAIL: INFO@SOLARCONNECTIONS.COM

#### PWRPLT-12x12-ELV

| DRAWN BY: | rhoeffleur    | T        |
|-----------|---------------|----------|
| DATE:     | 1/18/2025     | 13       |
| SCALE:    | N.T.S.        | VI       |
| MATERIAL: | .040 ALUMINUM | <u> </u> |