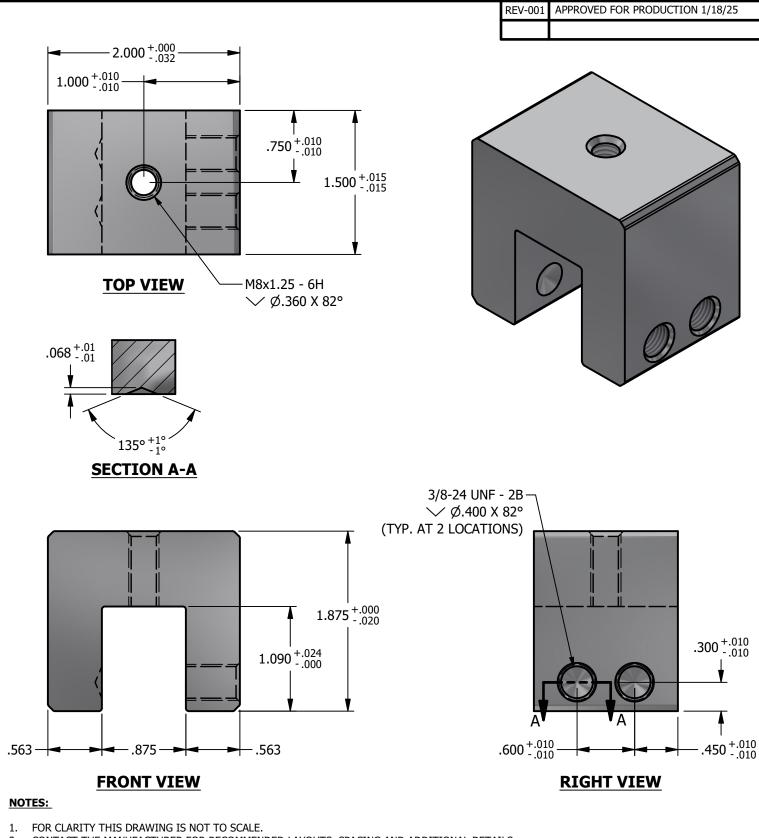

### 8800-602 PV CUBE MINI-2SS | DIE: 8800

| DRAWN BY: | rhoeffleur    | T    |
|-----------|---------------|------|
| DATE:     | 1/18/2025     | 18   |
| SCALE:    | N.T.S.        | IN   |
| MATERIAL: | Aluminum 6061 | l''' |

# \*\*\* SCI PRODUCT CUT SHEET

- 2.
- CONTACT THE MANUFACTURER FOR RECOMMENDED LAYOUTS, SPACING AND ADDITIONAL DETAILS.
  INSTALLATION MUST BE COMPLETED WITH THE MANUFACTURERS WRITTEN SPECIFICATIONS AND INSTALLATION INSTRUCTIONS. 3.