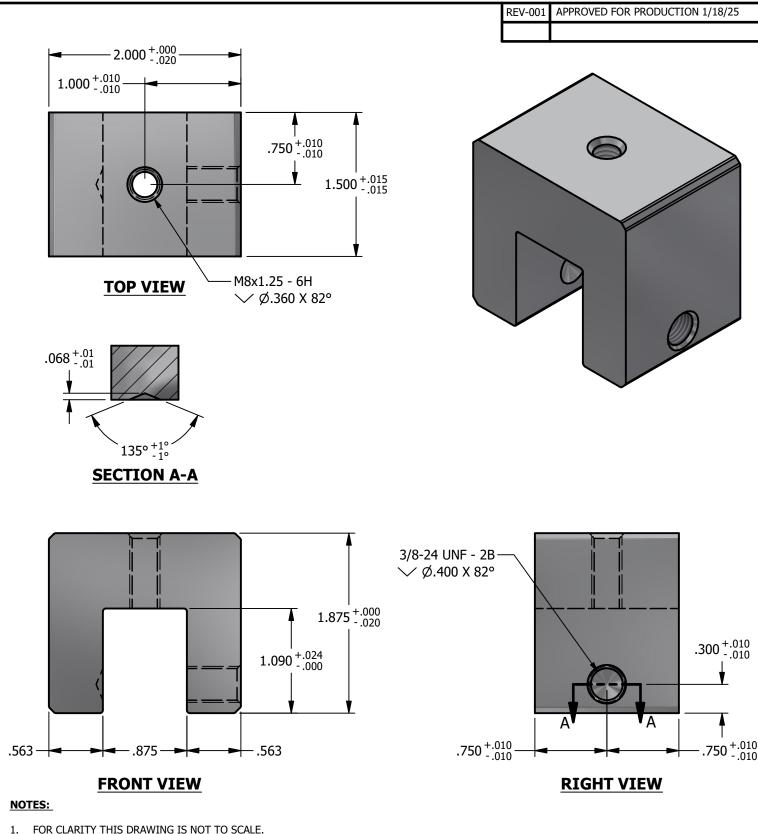

### 8800-601 PV CUBE MINI-1SS | DIE: 8800

| DRAWN BY: | rhoeffleur    | T   |
|-----------|---------------|-----|
| DATE:     | 1/18/2025     | 18  |
| SCALE:    | N.T.S.        | ١٧  |
| MATERIAL: | Aluminum 6061 | l'' |

# \*\*\* SCI PRODUCT CUT SHEET \*\*\*

- FOR CLARITY THIS DRAWING IS NOT TO SCALE.
- 2.
- CONTACT THE MANUFACTURER FOR RECOMMENDED LAYOUTS, SPACING AND ADDITIONAL DETAILS.
  INSTALLATION MUST BE COMPLETED WITH THE MANUFACTURERS WRITTEN SPECIFICATIONS AND INSTALLATION INSTRUCTIONS. 3.
- THESE DRAWINGS ARE SUBJECT TO CHANGE WITHOUT NOTICE.