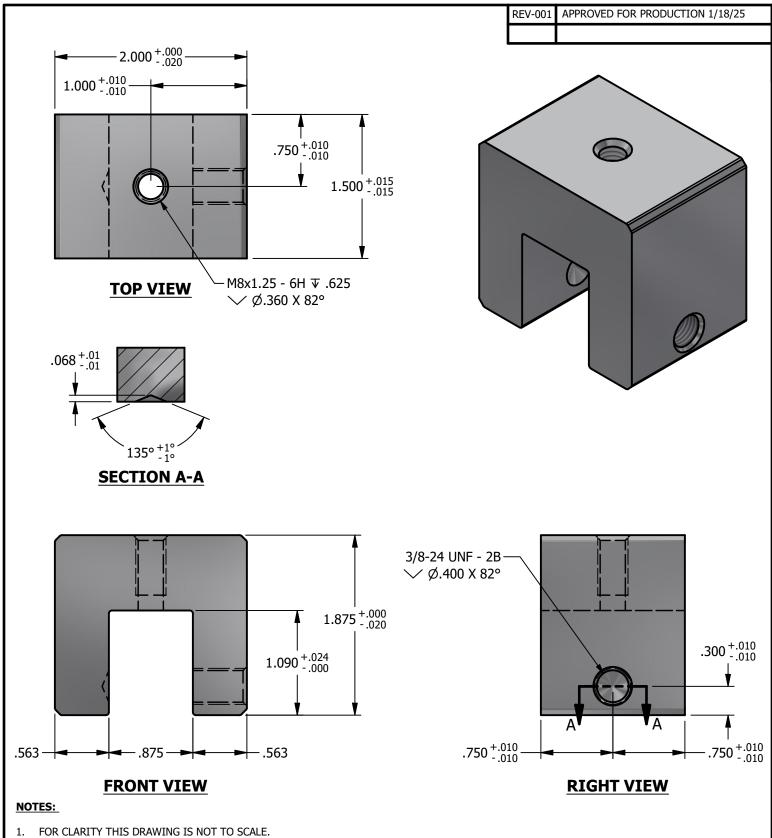

#### 8800-601-SCI PV CUBE MINI-1SS-SCI | DIE: 8800

| DRAWN BY: | rhoeffleur    | TI   |
|-----------|---------------|------|
| DATE:     | 1/18/2025     | IS   |
| SCALE:    | N.T.S.        | W    |
| MATERIAL: | Aluminum 6061 | l''' |

# \*\*\* SCI PRODUCT CUT SHEET \*\*\*

- 2.
- CONTACT THE MANUFACTURER FOR RECOMMENDED LAYOUTS, SPACING AND ADDITIONAL DETAILS.
  INSTALLATION MUST BE COMPLETED WITH THE MANUFACTURERS WRITTEN SPECIFICATIONS AND INSTALLATION INSTRUCTIONS. 3.
- THESE DRAWINGS ARE SUBJECT TO CHANGE WITHOUT NOTICE.