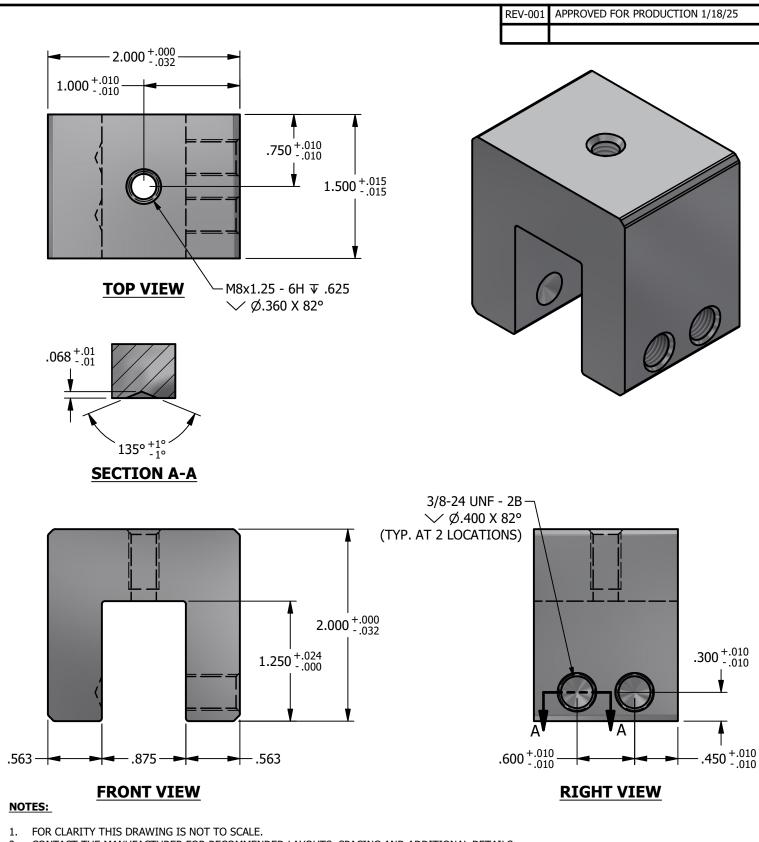

# \*\*\* SCI PRODUCT CUT SHEET \*\*\*

- 2.
- CONTACT THE MANUFACTURER FOR RECOMMENDED LAYOUTS, SPACING AND ADDITIONAL DETAILS.
  INSTALLATION MUST BE COMPLETED WITH THE MANUFACTURERS WRITTEN SPECIFICATIONS AND INSTALLATION INSTRUCTIONS. 3.
- THESE DRAWINGS ARE SUBJECT TO CHANGE WITHOUT NOTICE.

### CONNECTIONS INTERNATIONAL THE FUTURE OF SOLAR ATTACHMENTS

4800 METALMASTER WAY - McHENRY, IL 60050

PHONE: 800.815.7652 WEBSITE: WWW.SOLARCONNECTIONS.COM FAX: 815.455.4367 E-MAIL: INFO@SOLARCONNECTIONS.COM

### 8775-602-SCI PV CUBE STANDARD-2SS-SCI $\mid$ DIE: 8775

| DRAWN BY: | rhoeffleur    | THE  |
|-----------|---------------|------|
| DATE:     | 1/18/2025     | IS N |
| SCALE:    | N.T.S.        | WIT  |
| MATERIAL: | Aluminum 6061 |      |

INFORMATION HEREIN IS CONFIDENTIAL AND PROPRIETARY AND NOT TO BE DISCLOSED OR DELIVERED TO THIRD PARTIES THOUT THE PRIOR WRITTEN CONSENT OF SOLAR CONNECTIONS ERNATIONAL, INC.