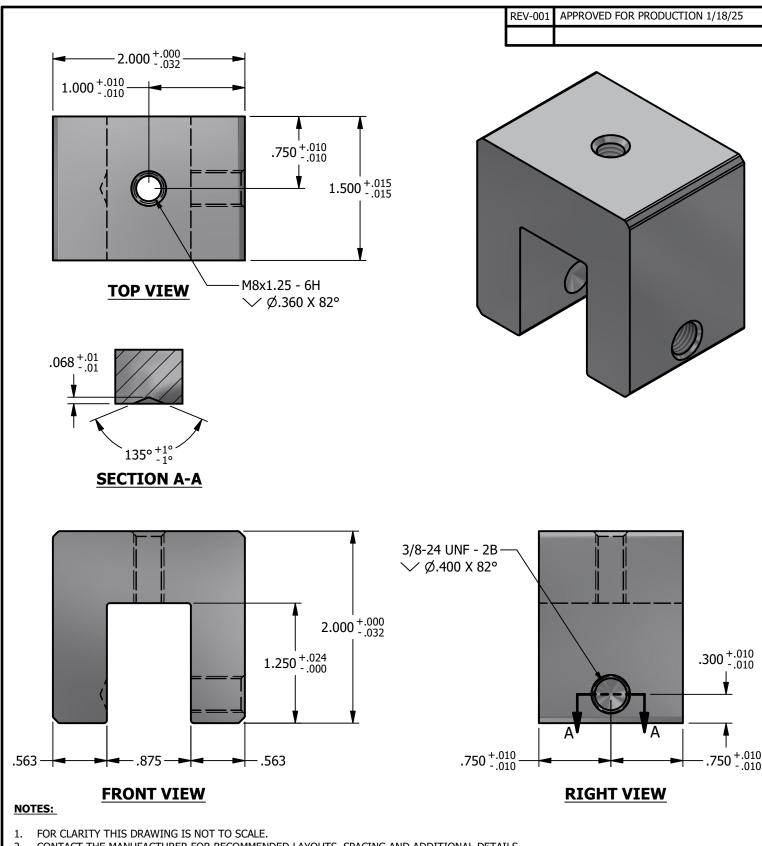

# \*\*\* SCI PRODUCT CUT SHEET \*\*\*

- 2.
- CONTACT THE MANUFACTURER FOR RECOMMENDED LAYOUTS, SPACING AND ADDITIONAL DETAILS.
  INSTALLATION MUST BE COMPLETED WITH THE MANUFACTURERS WRITTEN SPECIFICATIONS AND INSTALLATION INSTRUCTIONS. 3.
- THESE DRAWINGS ARE SUBJECT TO CHANGE WITHOUT NOTICE.

## CONNECTIONS INTERNATIONAL THE FUTURE OF SOLAR ATTACHMENTS

4800 METALMASTER WAY - McHENRY, IL 60050

PHONE: 800.815.7652 WEBSITE: WWW.SOLARCONNECTIONS.COM FAX: 815.455.4367 E-MAIL: INFO@SOLARCONNECTIONS.COM

#### 8775-601 PV CUBE STANDARD-1SS | DIE: 8775

| DRAWN BY: | rhoeffleur    | Т    |
|-----------|---------------|------|
| DATE:     | 1/18/2025     | IS   |
| SCALE:    | N.T.S.        | IN   |
| MATERIAL: | Aluminum 6061 | l''' |

HE INFORMATION HEREIN IS CONFIDENTIAL AND PROPRIETARY AND S NOT TO BE DISCLOSED OR DELIVERED TO THIRD PARTIES VITHOUT THE PRIOR WRITTEN CONSENT OF SOLAR CONNECTIONS NTERNATIONAL, INC.