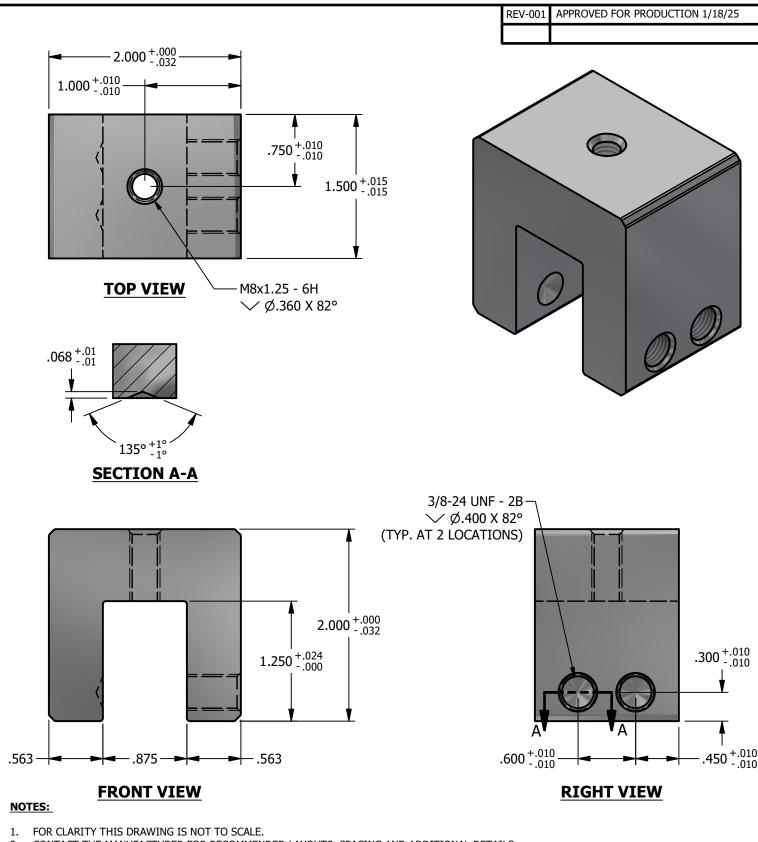

# \*\*\* SCI PRODUCT CUT SHEET

- 2.
- CONTACT THE MANUFACTURER FOR RECOMMENDED LAYOUTS, SPACING AND ADDITIONAL DETAILS.
  INSTALLATION MUST BE COMPLETED WITH THE MANUFACTURERS WRITTEN SPECIFICATIONS AND INSTALLATION INSTRUCTIONS. 3.
- THESE DRAWINGS ARE SUBJECT TO CHANGE WITHOUT NOTICE.

## CONNECTIONS INTERNATIONAL THE FUTURE OF SOLAR ATTACHMENTS

4800 METALMASTER WAY - McHENRY, IL 60050

PHONE: 800.815.7652 WEBSITE: WWW.SOLARCONNECTIONS.COM FAX: 815.455.4367 E-MAIL: INFO@SOLARCONNECTIONS.COM

#### 8775-602 PV CUBE STANDARD-2SS | DIE: 8775

| DRAWN BY: | rhoeffleur    | THI  |
|-----------|---------------|------|
| DATE:     | 1/18/2025     | IS I |
| SCALE:    | N.T.S.        | WI7  |
| MATERIAL: | Aluminum 6061 |      |

E INFORMATION HEREIN IS CONFIDENTIAL AND PROPRIETARY AND NOT TO BE DISCLOSED OR DELIVERED TO THIRD PARTIES THOUT THE PRIOR WRITTEN CONSENT OF SOLAR CONNECTIONS TERNATIONAL, INC.