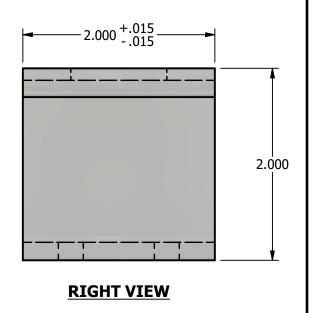

## **Z-BRACKET** | **DIE**: 10583

| DRAWN BY: | rhoeffleur    | 1 |
|-----------|---------------|---|
| DATE:     | 1/18/2025     | ļ |
| SCALE:    | N.T.S.        | ۱ |
| MATERIAL: | Aluminum 6061 |   |