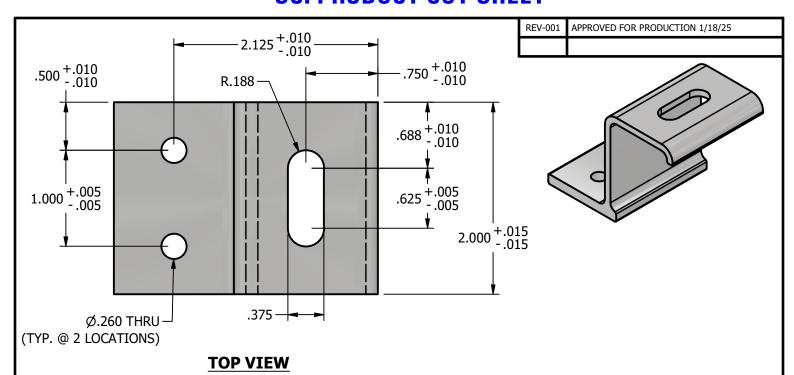

## **Z-BRACKET** | **DIE**: 10583

| DRAWN BY: | rhoeffleur    | 1 |
|-----------|---------------|---|
| DATE:     | 1/18/2025     | ļ |
| SCALE:    | N.T.S.        | ۱ |
| MATERIAL: | Aluminum 6061 |   |