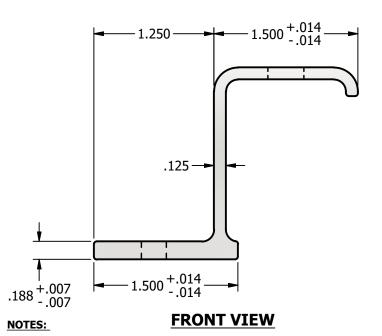

## **Z-BRACKET** | **DIE**: 10583

| DRAWN BY: | rhoeffleur    | 1 |
|-----------|---------------|---|
| DATE:     | 1/18/2025     | ļ |
| SCALE:    | N.T.S.        | ۱ |
| MATERIAL: | Aluminum 6061 |   |