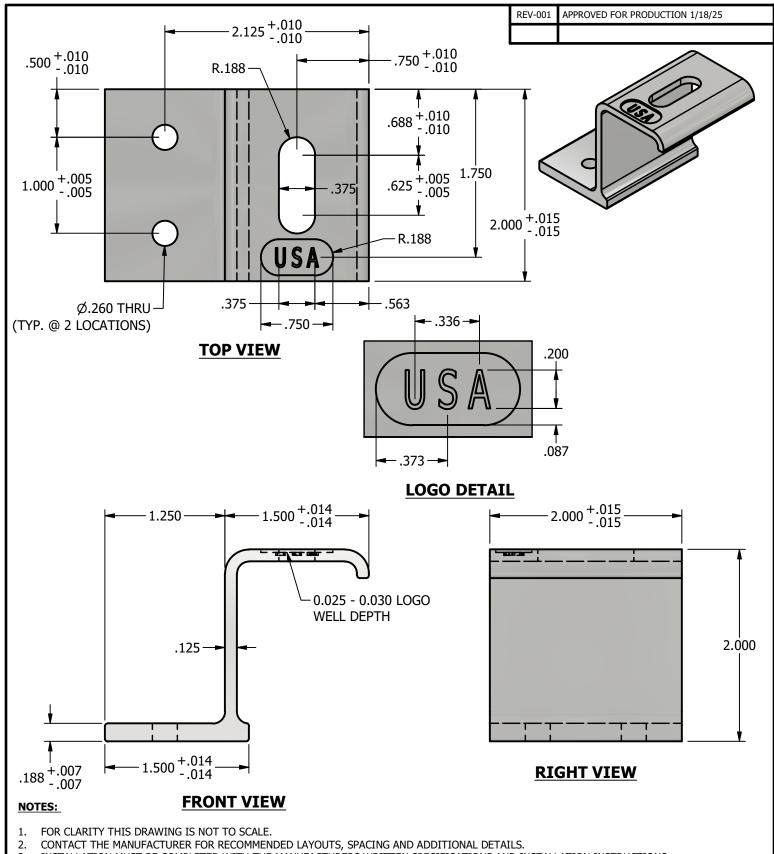

## **Z-BRACKET-USA** | **DIE:** 10583

| DRAWN BY: | rhoeffleur    | 1 |
|-----------|---------------|---|
| DATE:     | 1/18/2025     | ļ |
| SCALE:    | N.T.S.        | ۱ |
| MATERIAL: | Aluminum 6061 |   |