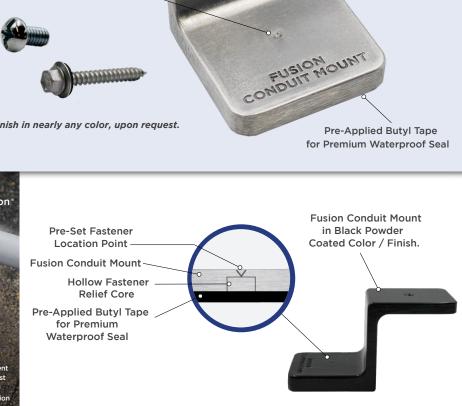

## FUSION CONDUIT MOUNT

(DOMESTIC CONTENT)

FOR ASPHALT SHINGLE ROOF AND ALL WALL SYSTEMS

The Solar Connections International Fusion Conduit Mount is the solution for all of your conduit and accessory component installation needs, for all of your asphalt shingle roof and wall system applications. Highly versatile and architecturally appealing, the Fusion Conduit Mount will assist in the reduction of your labor costs, while streamlining the appearance of all of your additional component installations necessary to complete your solar panel system projects. Additionally, preset location points have been incorporated into its design for easy fastener installation through its hollow fastener core, and through the application of the pre-applied butyl tape, you can rest assured that your installation is protected through its premium water proof seal from edge to edge. Available in both standard Mill Finish Aluminum or in a powder coated finish in nearly any color (upon request), the Fusion Conduit Mount will be that aesthetically pleasing finishing touch to improve the attachment, and appearance of your solar panel system accessory installation.

\*Available in standard Mill Finish Aluminum, or in a powder coated finish in nearly any color, upon request.

## Proudly Made In The USA!

**Fusion Conduit Mount** in Standard Mill Finish Aluminum

Pre-Set & tapped for

machine screw installation

of any conduit size

or clamp design

Premium 300 series Aluminum

Hollow Fastener Relief Core

Pre-Set Location Points

for Easy Fastener

Installation Through