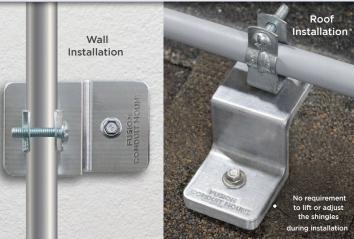

## FUSION CONDUIT MOUNT

(DOMESTIC CONTENT)

FOR ASPHALT SHINGLE ROOF AND ALL WALL SYSTEMS

The Solar Connections International Fusion Conduit Mount is the solution for all of your conduit and accessory component installation needs, for all of your asphalt shingle roof and wall system applications. Highly versatile and architecturally appealing, the Fusion Conduit Mount will assist in the reduction of your labor costs, while streamlining the appearance of all of your additional component installations necessary to complete your solar panel system projects. Additionally, preset location points have been incorporated into its design for easy fastener installation through its hollow fastener core, and through the application of the pre-applied butyl tape, you can rest assured that your installation is protected through its premium water proof seal from edge to edge. Available in both standard Mill Finish Aluminum or in a powder coated finish in nearly any color (upon request), the Fusion Conduit Mount will be that aesthetically pleasing finishing touch to improve the attachment, and appearance of your solar panel system accessory installation.

- · Universal attachment for shingle roofs, and all wall system details and applications.
- Made from Premium 300 Series aluminum.
- · Designed to incorporate any conduit or clamp size.
- · Competitively priced, and architecturally appealing.
- · Pre-applied butyl tape for premium waterproof seal.
- · Requires only one SKU, limiting the need to inventory multiple products for the same installation.
- · One single piece design simplifies installation, and considerably reduces your labor and installation costs.