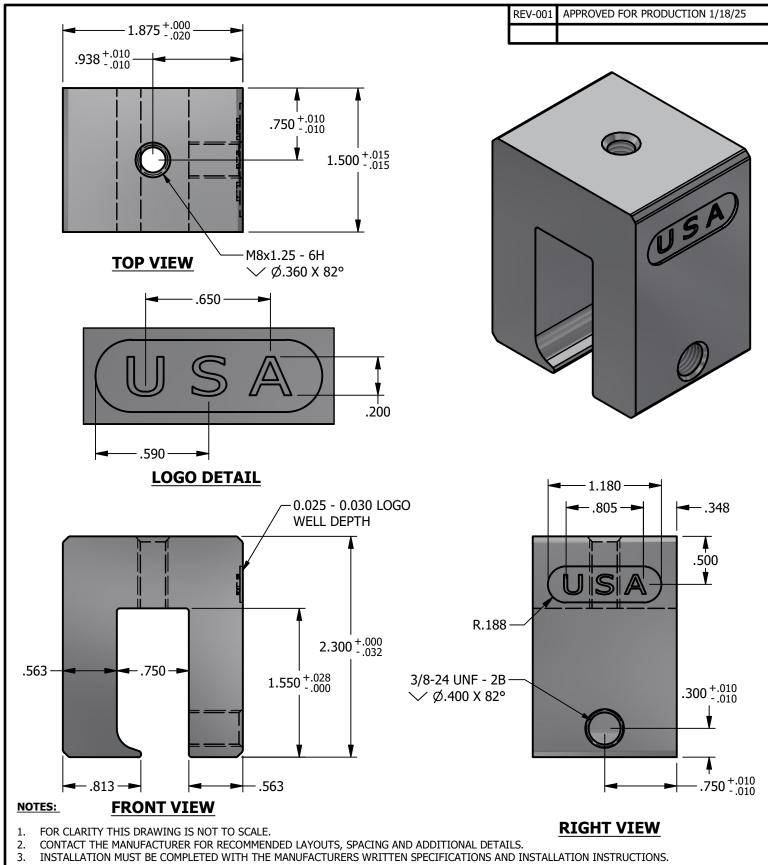

### 8801-601 PV CUBE KLOC-1SS-USA | DIE: 8801

| DRAWN BY: | rhoeffleur | THE INFORMATION HEREIN IS CONFI                                                     |
|-----------|------------|-------------------------------------------------------------------------------------|
| DATE:     | 1/10/2023  | IS NOT TO BE DISCLOSED OR DELIVE WITHOUT THE PRIOR WRITTEN CONS INTERNATIONAL. INC. |
| SCALE:    | I NIS      |                                                                                     |
| MATERIAL: |            | INTERNATIONAL, INC.                                                                 |

IDENTIAL AND PROPRIETARY AND ERED TO THIRD PARTIES ISENT OF SOLAR CONNECTIONS