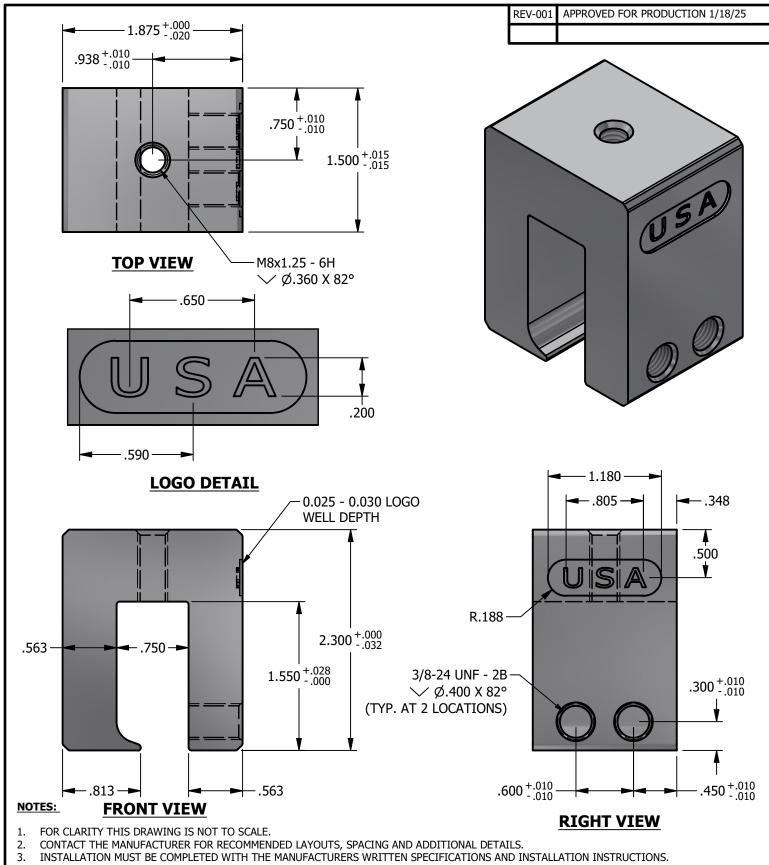

### 8801-602 PV CUBE KLOC-2SS-USA | DIE: 8801

| DRAWN BY: | rhoeffleur | THE INFORMATION HEREII                       |
|-----------|------------|----------------------------------------------|
| DATE:     |            | IS NOT TO BE DISCLOSED                       |
| SCALE:    |            | WITHOUT THE PRIOR WRI<br>INTERNATIONAL, INC. |
| MATERIAL: |            | IN TERMATIONAL, INO.                         |

THE INFORMATION HEREIN IS CONFIDENTIAL AND PROPRIETARY AND IS NOT TO BE DISCLOSED OR DELIVERED TO THIRD PARTIES WITHOUT THE PRIOR WRITTEN CONSENT OF SOLAR CONNECTIONS INTERNATIONAL, INC.