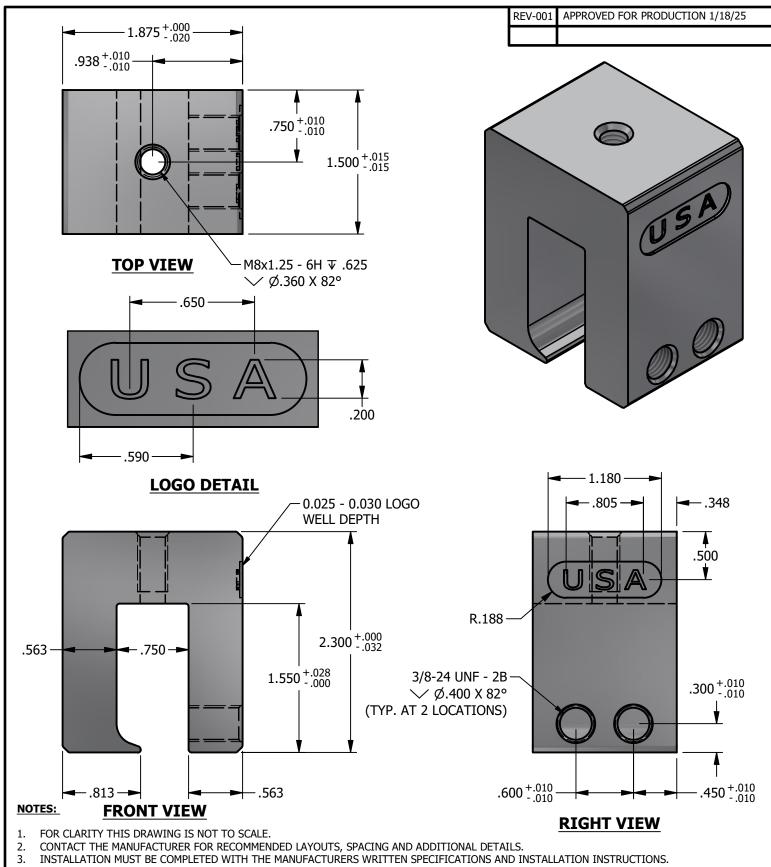

### 8801-602-SCI PV CUBE KLOC-2SS-SCI-USA | DIE: 8801

| DRAWN BY: |     | THE INFORMATION HEREIN IS CONFIG<br>IS NOT TO BE DISCLOSED OR DELIVER<br>WITHOUT THE PRIOR WRITTEN CONS<br>INTERNATIONAL. INC. |
|-----------|-----|--------------------------------------------------------------------------------------------------------------------------------|
| DATE:     |     |                                                                                                                                |
| SCALE:    | NIS |                                                                                                                                |
| MATERIAL: |     | INTERNATIONAL, INC.                                                                                                            |

IDENTIAL AND PROPRIETARY AND ERED TO THIRD PARTIES SENT OF SOLAR CONNECTIONS