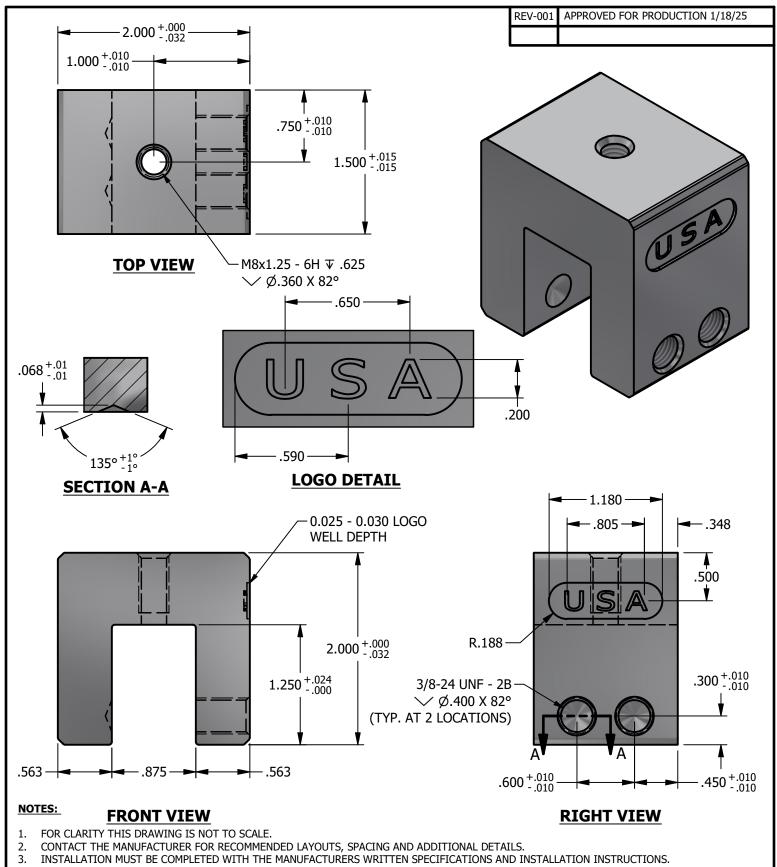

### 8775-602 PV CUBE STANDARD-2SS-USA | DIE: 8875

| DRAWN BY: | rhoeffleur | THE INFORMATION HEREIN IS CONFIDENTIAL AND PROPRIETARY AND                                                                            |
|-----------|------------|---------------------------------------------------------------------------------------------------------------------------------------|
| DATE:     | 1/10/2023  | IS NOT TO BE DISCLOSED OR DELIVERED TO THIRD PARTIES<br>WITHOUT THE PRIOR WRITTEN CONSENT OF SOLAR CONNECTIONS<br>International, Inc. |
| SCALE:    | I NTS      |                                                                                                                                       |
| MATERIAL: |            |                                                                                                                                       |