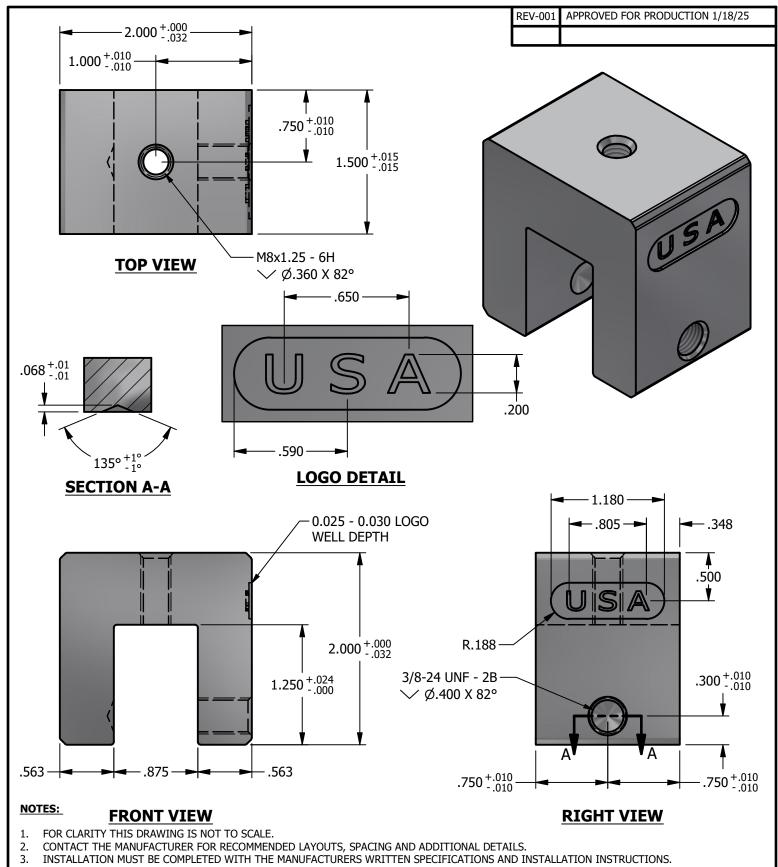

### 8775-601 PV CUBE STANDARD-1SS-USA | DIE: 8875

| DRAWN BY: | rhoeffleur | THE INFORMATION HEREIN IS CONFIDENTIAL AND PROPRIETARY AN IS NOT TO BE DISCLOSED OR DELIVERED TO THIRD PARTIES WITHOUT THE PRIOR WRITTEN CONSENT OF SOLAR CONNECTIONS INTERNATIONAL, INC. |
|-----------|------------|-------------------------------------------------------------------------------------------------------------------------------------------------------------------------------------------|
| DATE:     | 1/10/2023  |                                                                                                                                                                                           |
| SCALE:    | NTS        |                                                                                                                                                                                           |
| MATERIAL: |            |                                                                                                                                                                                           |