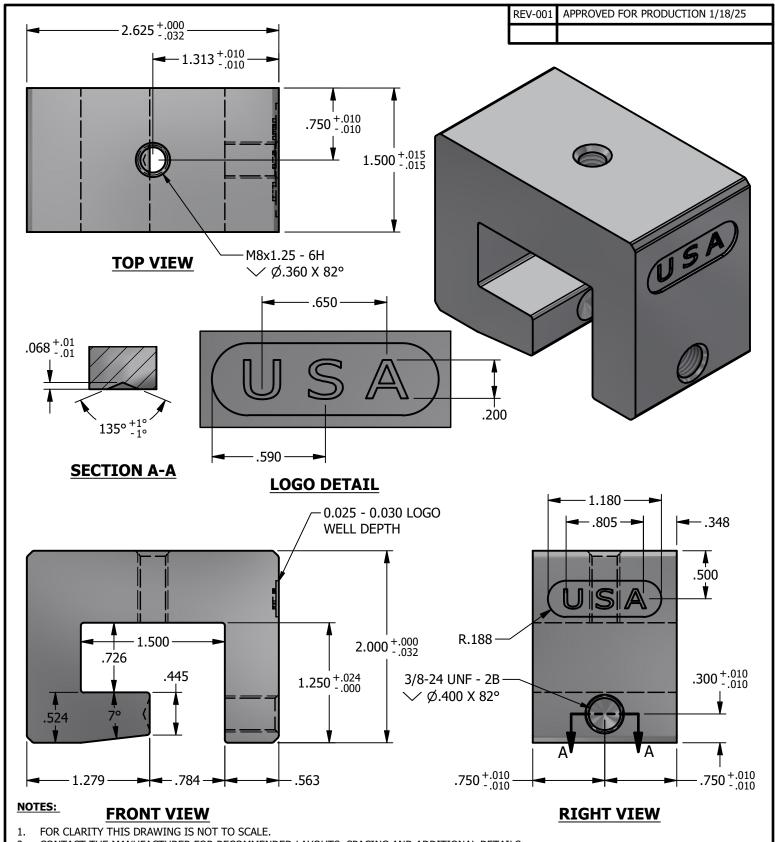

### 8779-601 PV CUBE WIDE-1SS-USA | DIE: 8779

| DRAWN BY: | rhoeffleur | THE INFORMATION HEREIN IS CONFIDENTIAL AND PROPRIETARY AND                                                                            |
|-----------|------------|---------------------------------------------------------------------------------------------------------------------------------------|
| DATE:     | 1/10/2023  | IS NOT TO BE DISCLOSED OR DELIVERED TO THIRD PARTIES<br>WITHOUT THE PRIOR WRITTEN CONSENT OF SOLAR CONNECTIONS<br>International, Inc. |
| SCALE:    | I NTS      |                                                                                                                                       |
| MATERIAL: |            |                                                                                                                                       |