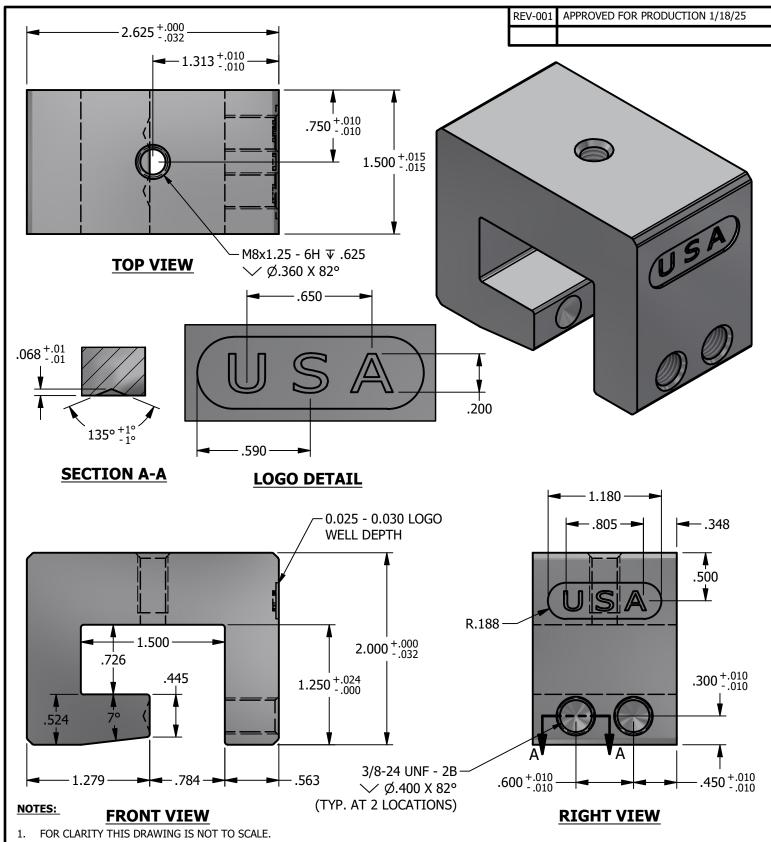

### 8779-602 PV CUBE WIDE-2SS-USA | DIE: 8779

| DRAWN BY: | rhoeffleur | THE INFORMATION HEREIN IS CONFIDENTIAL AND PROPRIETARY AND                                                                            |
|-----------|------------|---------------------------------------------------------------------------------------------------------------------------------------|
| DATE:     | 1/10/2023  | IS NOT TO BE DISCLOSED OR DELIVERED TO THIRD PARTIES<br>WITHOUT THE PRIOR WRITTEN CONSENT OF SOLAR CONNECTIONS<br>International, Inc. |
| SCALE:    | NTS        |                                                                                                                                       |
| MATERIAL: |            |                                                                                                                                       |