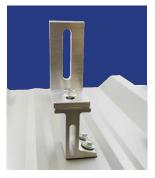

## UNIVERSAL L - FOOT - SLT

## FOR RAILED ATTACHMENTS

Solar Connections International Universal L-Foot-SLT is our custom designed slotted L-Foot for use as your versatile, and cost-effective solution when installing your solar rail and/or racking system applications to any clamp or bracket on the market. While this Universal L-Foot was specifically and uniquely designed for use with all of Solar Connections International's metal roof attachment products, it is also versatile enough to be compatible with all other clamp and bracket systems on the market, as well. While the industry standard mill finish is available, Solar Connections International went one step above, and has also designed it to make a standard black finish available upon request, to meet your custom project needs, as well.

The design of the Solar Connections International Universal L-Foot-SLT follows in the footsteps of all Solar Connections International products, incorporating increased strength, versatility, and the adjustability to assist and create an ease of installation only recognized with Solar Connections International's products.