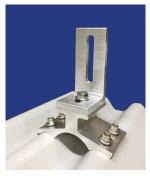

## UNIVERSAL L - FOOT - SLT

## FOR RAILED ATTACHMENTS

Solar Connections International Universal L-Foot-SLT is our custom designed slotted L-Foot for use as your versatile, and cost-effective solution when installing your solar rail and/or racking system applications to any clamp or bracket on the market. While this Universal L-Foot was specifically and uniquely designed for use with all of Solar Connections International's metal roof attachment products, it is also versatile enough to be compatible with all other clamp and bracket systems on the market, as well. While the industry standard mill finish is available, Solar Connections International went one step above, and has also designed it to make a standard black finish available upon request, to meet your custom project needs, as well.

The design of the Solar Connections International Universal L-Foot-SLT follows in the footsteps of all Solar Connections International products, incorporating increased strength, versatility, and the adjustability to assist and create an ease of installation only recognized with Solar Connections International's products.