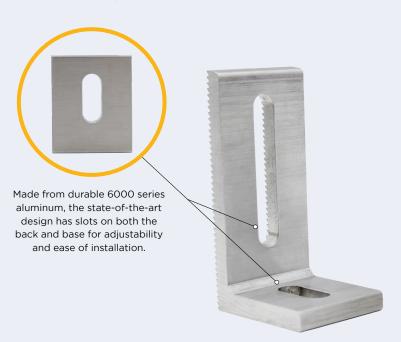

## UNIVERSAL L - FOOT - SLT

## FOR RAILED ATTACHMENTS

Solar Connections International Universal L-Foot-SLT is our custom designed slotted L-Foot for use as your versatile, and cost-effective solution when installing your solar rail and/or racking system applications to any clamp or bracket on the market. While this Universal L-Foot was specifically and uniquely designed for use with all of Solar Connections International's metal roof attachment products, it is also versatile enough to be compatible with all other clamp and bracket systems on the market, as well. While the industry standard mill finish is available, Solar Connections International went one step above, and has also designed it to make a standard black finish available upon request, to meet your custom project needs, as well.

The design of the Solar Connections International Universal L-Foot-SLT follows in the footsteps of all Solar Connections International products, incorporating increased strength, versatility, and the adjustability to assist and create an ease of installation only recognized with Solar Connections International's products.