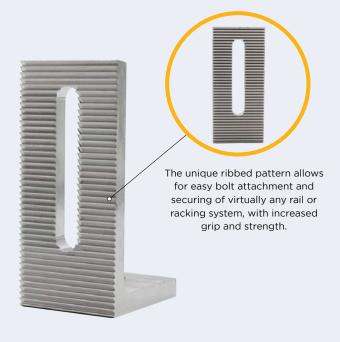

## FOR RAILED ATTACHMENTS

Solar Connections International Universal L-Foot-SLT is our custom designed slotted L-Foot for use as your versatile, and cost-effective solution when installing your solar rail and/or racking system applications to any clamp or bracket on the market. While this Universal L-Foot was specifically and uniquely designed for use with all of Solar Connections International's metal roof attachment products, it is also versatile enough to be compatible with all other clamp and bracket systems on the market, as well. While the industry standard mill finish is available, Solar Connections International went one step above, and has also designed it to make a standard black finish available upon request, to meet your custom project needs, as well.

The design of the Solar Connections International Universal L-Foot-SLT follows in the footsteps of all Solar Connections International products, incorporating increased strength, versatility, and the adjustability to assist and create an ease of installation only recognized with Solar Connections International's products.