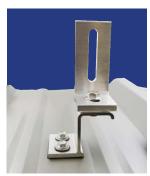

## UNIVERSAL L - FOOT - SLT

## FOR RAILED ATTACHMENTS

Solar Connections International Universal L-Foot-SLT is our custom designed slotted L-Foot for use as your versatile, and cost-effective solution when installing your solar rail and/or racking system applications to any clamp or bracket on the market. While this Universal L-Foot was specifically and uniquely designed for use with all of Solar Connections International's metal roof attachment products, it is also versatile enough to be compatible with all other clamp and bracket systems on the market, as well. While the industry standard mill finish is available, Solar Connections International went one step above, and has also designed it to make a standard black finish available upon request, to meet your custom project needs, as well.

The design of the Solar Connections International Universal L-Foot-SLT follows in the footsteps of all Solar Connections International products, incorporating increased strength, versatility, and the adjustability to assist and create an ease of installation only recognized with Solar Connections International's products.