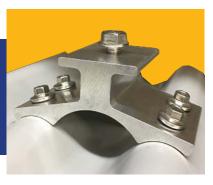

# POWERMOUNT PMR1-ST

FOR S-STYLE CORRUGATED ROOF SYSTEMS

The Solar Connections International PowerMount PMR1-S is your solution for S-style corrugated metal roof panel solar system attachments. Following in the footsteps of all other Solar Connections International products, this product is designed to simplify installation, considerably reducing your labor and installation costs. Its exceptional design was also created to incorporate the use of our Universal L-Foot, our Solar Connections Kit, as well as all other L-Foot designs and components needed within the industry. The pre-applied EPDM gaskets are incorporated to provide you with the utmost in watertightness, and protection for your S-style corrugated roof system applications. In addition, and being that it incorporates a majority of all S-style corrugated panels on the market, it is designed to eliminate the need to inventory multiple products, or carry additional SKUs for S-style corrugated metal roof panel installations.

## POWERMOUNT PMR1-S™

- Single Piece Design Simplifies Installation and Considerably Reduces Your Labor and Installation
- Fits A Majority of All Corrugated Panels.
- · Large Mounting Surface for Increased Holding Power.
- 1 SKU Fits A Majority of S-Style Corrugated Metal Roof Panels.

#### **ATTACHMENT**

- · 4 Points of Attachment.
- #14 x 7/8" SS Single Piece Cap with EPDM Washer.
- · Angled Attachment for Maximum Uplift Strength.

## **EPDM GASKET**

- · Pre-Applied EPDM Gaskets.
- · Premium Water Tight Seal.