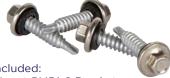

## What's Included:

- PowerMount PMR1-S Bracket.
- 4 Fully Gasketed Fasteners with Stainless Steel Cap.
- SCI M8-Bolt 1.25" x 20MM Stainless Steel Flange Bolt.

PowerMount PMR1-S™ designed to be used with virtually any S-Style Corrugated Metal Roof Panel System.