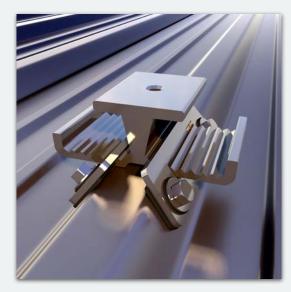

## FULLY ADJUSTABLE R-PANEL, CORRUGATED PANEL, AND NON-SEAMED TRAPEZOIDAL PANEL SOLUTION

The PowerMount Adjust is the revolutionary product the solar attachment industry has been waiting for. The robust single piece clamp design accompanied by its independent power wings allows the versatility only seen with a Solar Connections International product. Its exceptional design also provides the capability of adjusting to any corrugation or width from 3/4" wide all the way up to 3" wide, and the incorporation of the pre-applied EPDM gaskets assures the ultimate in watertight protection for your roof system application. With the PowerMount Adjust's capability of adjusting to a vast range of shapes and angles, you will be able to ultimately eliminate the need to inventory multiple products, or carry multiple SKUs for your R-Panel, corrugated panel, and non-seamed trapezoidal panel installations.

PowerMount Adjust features the unique and exceptional capability of adjusting to any corrugation angle or width from 3/4" wide all the way up to 3" wide, eliminating the need to inventory multiple products or carry multiple SKUs for your R-Panel, corrugated panel, and non-seamed trapezoidal panel installations.