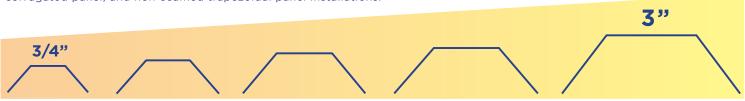

## FULLY ADJUSTABLE R-PANEL, CORRUGATED PANEL, AND NON-SEAMED TRAPEZOIDAL PANEL SOLUTION

The PowerMount Adjust is the revolutionary product the solar attachment industry has been waiting for. The robust single piece clamp design accompanied by its independent power wings allows the versatility only seen with a Solar Connections International product. Its exceptional design also provides the capability of adjusting to any corrugation or width from 3/4" wide all the way up to 3" wide, and the incorporation of the pre-applied EPDM gaskets assures the ultimate in watertight protection for your roof system application. With the PowerMount Adjust's capability of adjusting to a vast range of shapes and angles, you will be able to ultimately eliminate the need to inventory multiple products, or carry multiple SKUs for your R-Panel, corrugated panel, and non-seamed trapezoidal panel installations.

PowerMount Adjust features the unique and exceptional capability of adjusting to any corrugation angle or width from 3/4" wide all the way up to 3" wide, eliminating the need to inventory multiple products or carry multiple SKUs for your R-Panel, corrugated panel, and non-seamed trapezoidal panel installations.