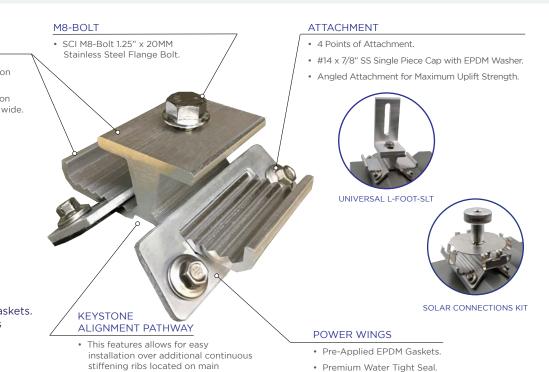

## POWERMOUNT ADJUST

- Single Piece Design Simplifies Installation and Considerably Reduces Your Labor and Installation Costs.
- Exceptional capability of adjusting to any corrugation angle or width from 3/4" wide all the way up to 3" wide.
- 1 SKU Fits A Majority of All R-Panel and Corrugated Panels.
- Designed For Use with our Universal L-Foot-SLT & our Innovative Solar Connections Kit, and all other L-Foot-SLT designs/components.

What's Included:

- PowerMount Adjust Bracket.
- 2 PowerWings with pre-applied EPDM Gaskets.
- 4 Fully Gasketed Fasteners with Stainless Steel Cap.
- SCI M8-Bolt 1.25" x 20MM Stainless Steel Flange Bolt.