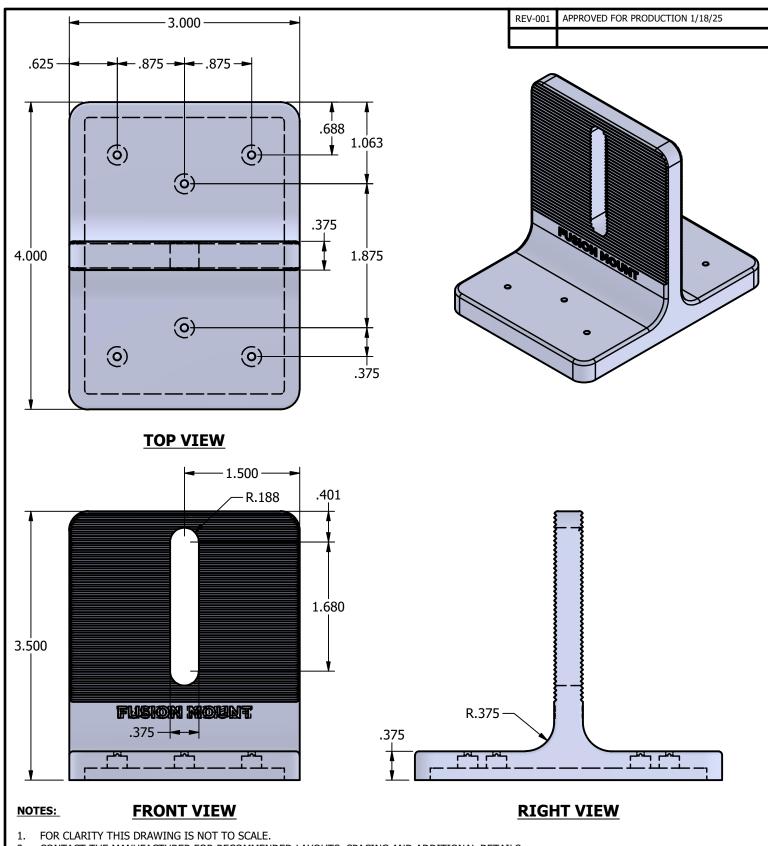

## \*\*\* SCI PRODUCT CUT SHEET \*\*\*

- 2.
- CONTACT THE MANUFACTURER FOR RECOMMENDED LAYOUTS, SPACING AND ADDITIONAL DETAILS.
  INSTALLATION MUST BE COMPLETED WITH THE MANUFACTURERS WRITTEN SPECIFICATIONS AND INSTALLATION INSTRUCTIONS. 3.
- THESE DRAWINGS ARE SUBJECT TO CHANGE WITHOUT NOTICE.

## **FUSION-MOUNT**

| DRAWN BY: | rhoeffleur | THE INFORMATION HE                                                 |
|-----------|------------|--------------------------------------------------------------------|
| DATE:     |            | IS NOT TO BE DISCLOS<br>WITHOUT THE PRIOR V<br>INTERNATIONAL, INC. |
| SCALE:    | I NIS      |                                                                    |
| MATERIAL: |            |                                                                    |

REIN IS CONFIDENTIAL AND PROPRIETARY AND SED OR DELIVERED TO THIRD PARTIES WRITTEN CONSENT OF SOLAR CONNECTIONS