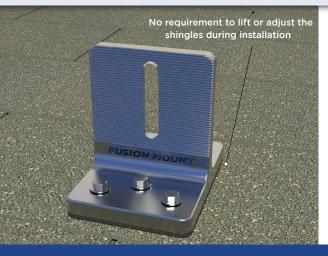

## **KEY FEATURES**

- · Robust design with incredible strength and versatility.
- · Made from Premium 300 Series aluminum.
- Designed with no requirement to lift or adjust the shingles during installation.
- Competitively priced with streamlined aesthetic appeal.
- Pre-applied butyl tape for premium waterproof seal.
- Requires only one SKU, limiting the need to inventory multiple products for the same installation.
- One single piece design simplifies installation, and considerably reduces your labor and installation costs.