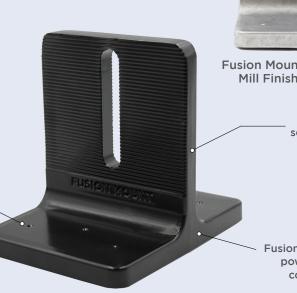

With the ability to receive the Fusion Mount in either standard Mill Finish Aluminum or in a powder coated finish in nearly any color, upon request. Our state of the art design will further add that aesthetically pleasing touch to your solar panel system installation investment.

Fusion Mount in Black powder coated color / finish

\*Available in standard Mill Finish Aluminum, or in a powder coated finish in nearly any color, upon request.

\*This product can be manufactured domestically, upon request.