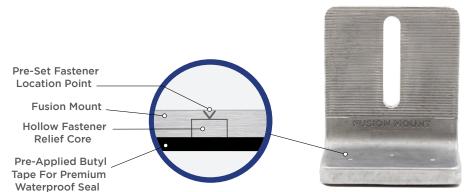

## DIRECT TO DECK MOUNT FOR ASPHALT SHINGLE ROOF SYSTEMS

The Solar Connections International Fusion Mount direct to deck mount is your solution for all of your solar attachment needs, within your asphalt shingle roof system applications. Our cutting edge design provides for a robust and secure single piece installation, that incorporates preset location points for easy fastener installation through its hollow fastener core, supporting labor cost savings through its streamlined installation procedure.

Additionally, and through the use of our pre-applied butyl tape, you can rest assured that you will receive a durable and reliable premium water proof seal from edge to edge, with the custom butyl installation conforming to the minor irregularities consistent within a shingle roof system, further assuring the highest quality installation that you can receive, and that you have come to expect from the entire Solar Connections International product line.

Pre-Set Location Points for Easy Fastener Installation Through Hollow Fastener Relief Core

> Pre-Applied Butyl Tape for Premium Waterproof Seal