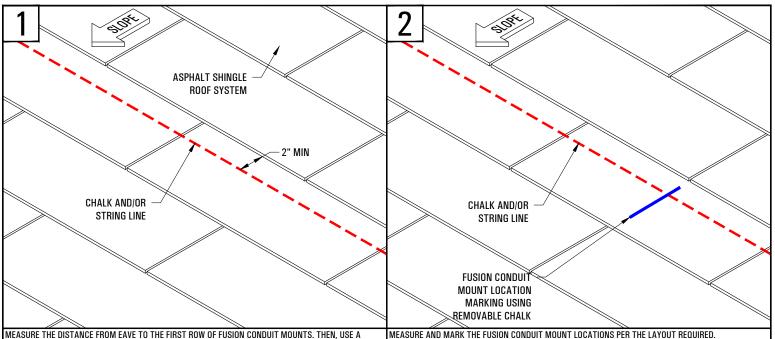

### **FUSION CONDUIT MOUNT INSTALLATION INSTRUCTIONS**

CHALK AND/OR STRING LINE OVER THE TOP OF THE ASPHALT ROOF SHINGLE SURFACE, AND ESTABLISH IT A MINIMUM OF 2" FROM THE UP SLOPE DRIP EDGE OF THE ASPHALT SHINGLE ROW ABOVE, TO ESTABLISH A STRAIGHT GUIDELINE FOR INSTALLATION.

MEASURE AND MARK THE FUSION CONDUIT MOUNT LOCATIONS PER THE LAYOUT REQUIRED.

CHALK AND/OR STRING LINE **FUSION CONDUIT** MOUNT **FUSION CONDUIT MOUNT CHALK LOCATION MARK** 

FLIP THE FUSION CONDUIT MOUNT OVER AND REMOVE THE PROTECTIVE FILM TO EXPOSE THE FUSION CONDUIT MOUNT'S BUTYL TAPE PAD.