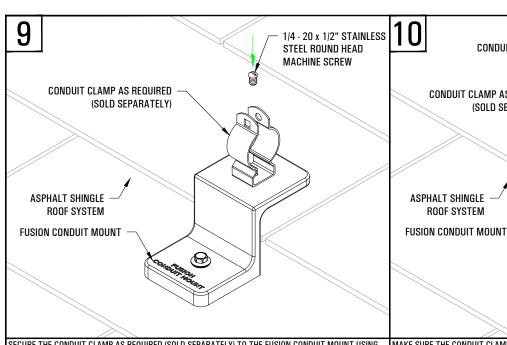

## \*\* FUSION CONDUIT MOUNT INSTALLATION INSTRUCTIONS \*\*\*

CONDUIT CLAMP AS REQUIRED (SOLD SEPARATELY)

ASPHALT SHINGLE ROOF SYSTEM

FUSION CONDUIT MOUNT

SECURE THE CONDUIT CLAMP AS REQUIRED (SOLD SEPARATELY) TO THE FUSION CONDUIT MOUNT USING THE ONE SOLAR CONNECTIONS INTERNATIONAL SUPPLIED 1/4" - 20 x 1/2" STAINLESS STEEL ROUND HEAD MACHINE SCREW, AND TIGHTEN UNTIL THE CONDUIT CLAMP IS SECURE.

MAKE SURE THE CONDUIT CLAMP IS ROTATED TO PROPERLY RECEIVE THE INTENDED DIRECTION OF THE CONDUIT PIPE, THEN INSERT THE CONDUIT PIPE THROUGH THE TOP OF THE CONDUIT CLAMP UNTIL IT IS SEATED PROPERLY WITHIN THE CLAMP ITSELF.