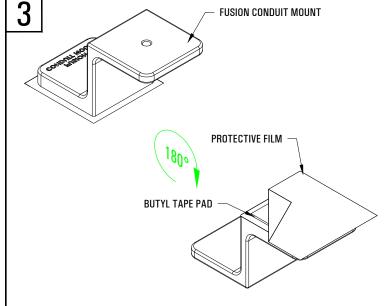

MEASURE AND MARK THE FUSION CONDUIT MOUNT LOCATIONS PER THE LAYOUT REQUIRED.

CHALK AND/OR STRING LINE **FUSION CONDUIT** MOUNT **FUSION CONDUIT MOUNT CHALK LOCATION MARK** 

FLIP THE FUSION CONDUIT MOUNT OVER AND REMOVE THE PROTECTIVE FILM TO EXPOSE THE FUSION CONDUIT MOUNT'S BUTYL TAPE PAD.

NOTE: **DO NOT** APPLY SEALANT TO THE BOTTOM OF THE FUSION CONDUIT MOUNT OR OVER THE BUTYL TAPE PAD.

NOTE: INSPECT THE EXPOSED BUTYL TAPE PAD TO ASSURE IT IS FREE FROM ANY DIRT AND/OR DEBRIS THAT MAY INHIBIT PROPER BUTYL ADHESION.

BRUSH AWAY ANY DIRT AND/OR DEBRIS FROM THE ASPHALT SHINGLE ROOF SURFACE, LINE UP THE TOP EDGE OF THE FUSION CONDUIT MOUNT WITH THE CHALK AND/OR STRING LINE WHERE IT INTERSECTS THE CHALK LOCATION MARKING, THEN PLACE THE FUSION CONDUIT MOUNT ON THE ASPHALT SHINGLE ROOF SURFACE.