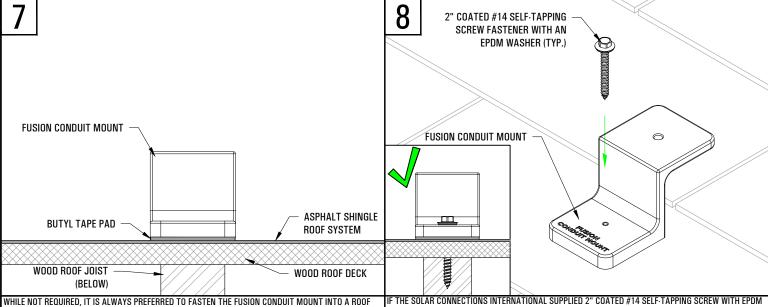

NOTE: WHILE NOT REQUIRED. IT IS PREFERRED THAT THE FUSION CONDUIT MOUNT BE INSTALLED INTO A ROOF JOIST, HOWEVER, THE DECISION TO FASTEN TO THE ROOF DECK ONLY, IS TO BE DETERMINED BY THE INTENDED PURPOSE OF THE FUSION CONDUIT MOUNT'S INSTALLATION.

WASHER MISSES THE ROOF JOIST BELOW, AND THE FUSION CONDUIT MOUNT WILL PROPERLY SUPPORT THE INTENDED PURPOSE OF ITS INSTALLATION, KEEP THAT FUSION CONDUIT MOUNT IN PLACE AS IS, WHILE ATTEMPTING TO INSTALL THE NEXT FUSION CONDUIT MOUNT IN THAT ROW INTO THE NEXT AVAILABLE ROOF JOIST BELOW.

NOTE: DO NOT REMOVE ANY SCREW FASTENERS THAT MISS THE ROOF JOIST, IF THE FUSION CONDUIT MOUNT WILL PROPERLY SUPPORT THE INTENDED PURPOSE OF ITS INSTALLATION. IF IT WILL NOT, SIMPLY REMOVE THE FASTENERS AND FUSION CONDUIT MOUNT, AND FOLLOW THE ASPHALT SHINGLE MANUFACTURER'S INSTRUCTIONS FOR PROPERLY REPAIRING THE SHINGLE ROOF SYSTEM, WHERE THAT FUSION CONDUIT MOUNT WAS INSTALLED THEN REMOVED (TYP.)