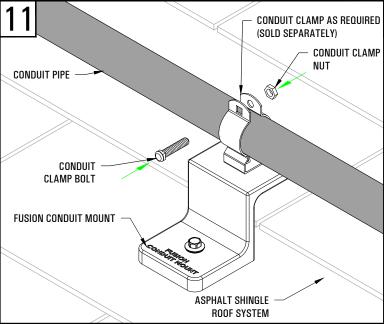

MAKE SURE THE CONDUIT CLAMP IS ROTATED TO PROPERLY RECEIVE THE INTENDED DIRECTION OF THE CONDUIT PIPE, THEN INSERT THE CONDUIT PIPE THROUGH THE TOP OF THE CONDUIT CLAMP UNTIL IT IS SEATED PROPERLY WITHIN THE CLAMP ITSELF.

CONDUIT CLAMP AS REQUIRED (SOLD SEPARATELY)

ASPHALT SHINGLE ROOF SYSTEM

FUSION CONDUIT MOUNT

SECURE THE NUT AND BOLT THAT WAS SUPPLIED BY OTHERS WITH THE CONDUIT CLAMP (OR ANY OTHER FASTENING MECHANISM), SO THAT THE CONDUIT PIPE IS PROPERLY SECURED WITHIN THE CONDUIT CLAMP ITSELF

ONCE THE CONDUIT PIPE IS PROPERLY SECURED, AND THE CLAMP IS FASTENED, THE FUSION CONDUIT MOUNT INSTALLATION IS COMPLETE.