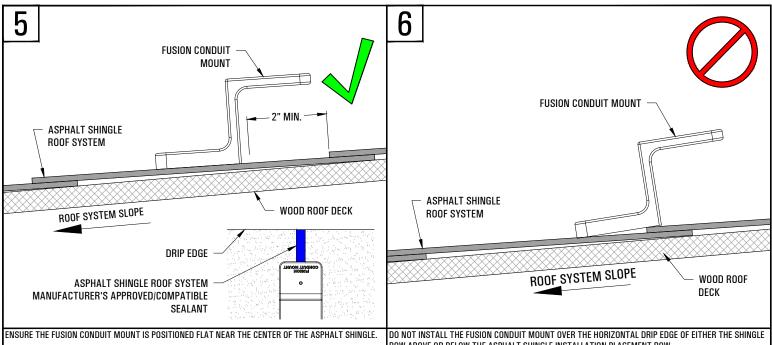

#### **FUSION CONDUIT MOUNT INSTALLATION INSTRUCTIONS**

NOTE: AVOID PLACING THE FUSION CONDUIT MOUNT DIRECTLY OVER ASPHALT SHINGLE KEYWAYS AND / OR BUTT JOINTS. IF THIS IS UNAVOIDABLE, FILL THE KEYWAY OR BUTT JOINT FROM THE TOP EDGE OF THE FUSION CONDUIT MOUNT TO THE SHINGLE COURSE ABOVE WITH THE ASPHALT SHINGLE ROOF SYSTEM MANUFACTURER'S APPROVED/COMPATIBLE SEALANT, AS SHOWN ABOVE ONLY.

ROW ABOVE OR BELOW THE ASPHALT SHINGLE INSTALLATION PLACEMENT ROW.

JOIST, BASED ON THE INTENDED PURPOSE OF ITS INSTALLATION. WHEN A ROOF JOIST IS LOCATED, INSTAL ONE SOLAR CONNECTIONS INTERNATIONAL SUPPLIED 2" COATED #14 SELF-TAPPING SCREW FASTENER WITH AN EPDM WASHER.