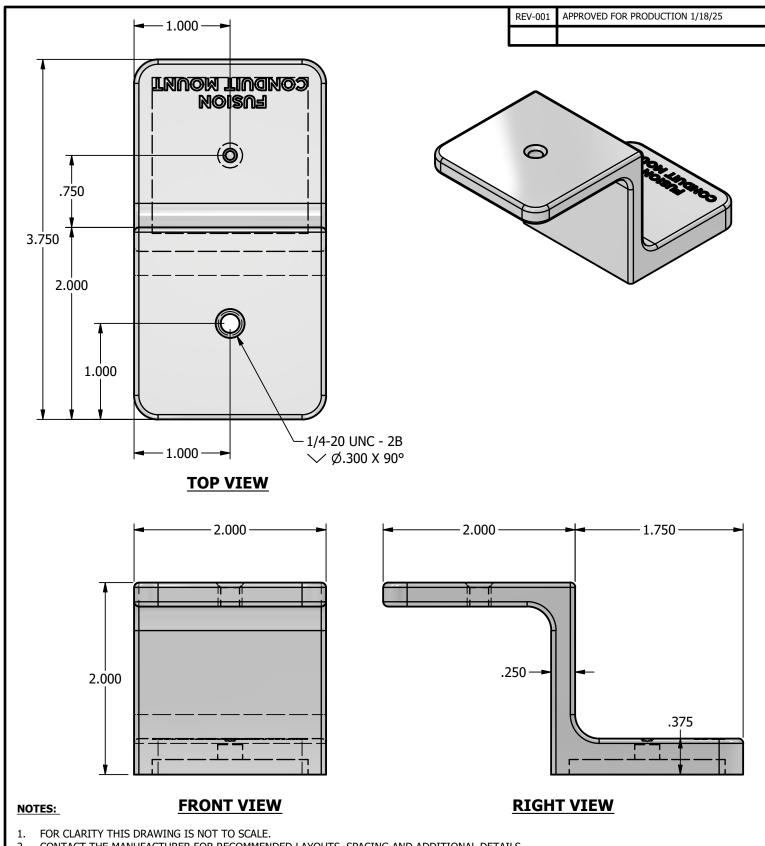

## \*\*\* SCI PRODUCT CUT SHEET

- 2.
- CONTACT THE MANUFACTURER FOR RECOMMENDED LAYOUTS, SPACING AND ADDITIONAL DETAILS.
  INSTALLATION MUST BE COMPLETED WITH THE MANUFACTURERS WRITTEN SPECIFICATIONS AND INSTALLATION INSTRUCTIONS. 3.
- THESE DRAWINGS ARE SUBJECT TO CHANGE WITHOUT NOTICE.

## **FUSION-CONDUIT-MOUNT**

| DRAWN BY: | rhoeffleur | TI |
|-----------|------------|----|
| DATE:     | 1/18/2025  | IS |
| SCALE:    | N.T.S.     | IN |
| MATERIAL: | ALUMINUM   |    |

HE INFORMATION HEREIN IS CONFIDENTIAL AND PROPRIETARY AND NOT TO BE DISCLOSED OR DELIVERED TO THIRD PARTIES /ITHOUT THE PRIOR WRITTEN CONSENT OF SOLAR CONNECTIONS NTERNATIONAL, INC.